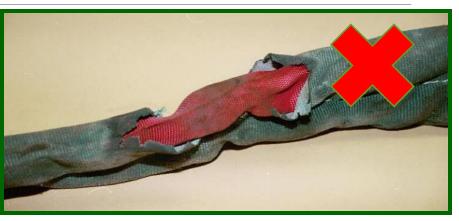

# Innovative Breakthrough - Inspect by Color

RED MEANS STOP USING!, EVEN WORSE WHEN YOU SEE WHITE!