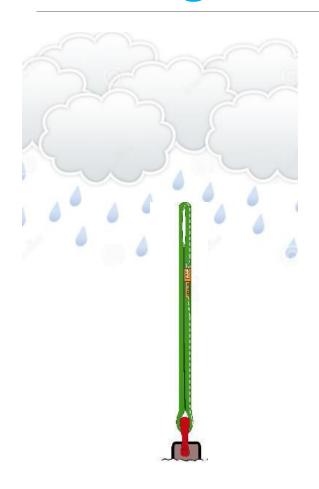

## Raining – No Problem!

SLINGMAX SLINGS HAVE 100%
STRENGTH RETENTION WHEN
EXPOSED TO RAIN AND WATER.