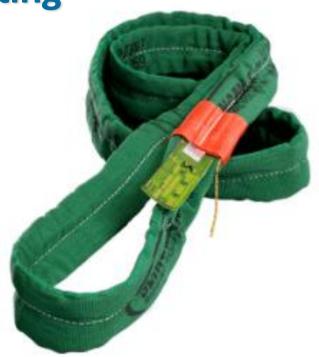

## Comes in all Tonnages and Sizes

2 ton Frame

SLINGMAX COVERS FROM 2 TON TO 1000 TON & IN ALL LENGTHS