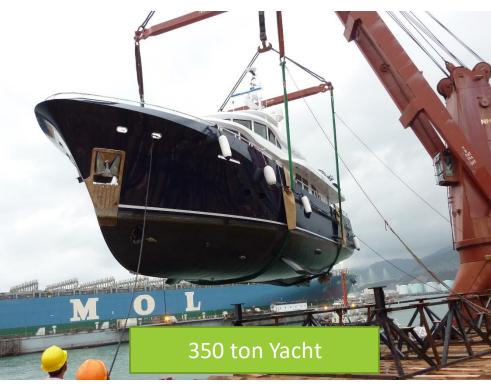

---|----------|----------------|
| Elongation in Use   | <1%      | 3-5%           |
| Elongation at Break | 3.80%    | 12-18%         |

## Raining – No Problem!



SLINGMAX SLINGS HAVE 100%
STRENGTH RETENTION WHEN
EXPOSED TO RAIN AND WATER.

# Protective sleeves can be custom made to prevent cutting







## 100% Traceability - ID Mark will not fall off







- > IT MARK ARE SEWED INTO THE SLINGS. THEY DO NOT COME OFF EASILY
- IF THE ID MARK IS BEING CUT OFF, THIS PART OF THE TAG WILL STILL BE INSIDE.
- THIS PART CONTAINS THE FULL INFORMATION OF THE SLING

### 100% Fabricated in HK



- ➤ 100% OF THE SLINGMAX

  SLINGS ARE FABRICATED IN

  HK, MAKKEE'S FACTORY
- ➤ 100% OF SLINGMAX SLINGS

  CAN BE TESTED BY MAKKEE

  IN HK WITH OUR 200TON

  TESTING BED

### HONG KONG JOB REFERENCE





### JOB REFERENCE AROUND THE WORLD



200 ton Turbine