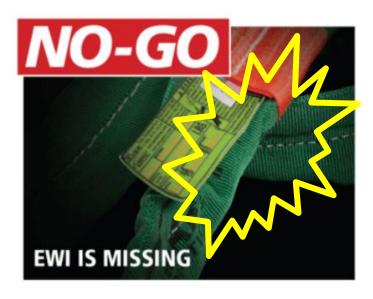

## Innovative Breakthrough - Inspect by the Magic String

CHECK-FAST® INSPECTION SYSTEM – IF THE MAGIC STRING (EWI) IS GONE, STOP USING THE SLING.