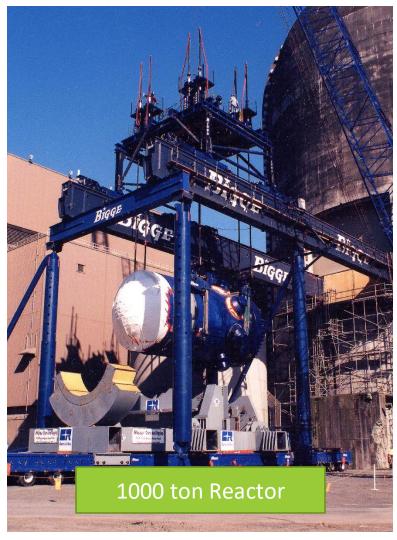

## Comes in all Tonnages and Sizes

2 ton Frame

SLINGMAX COVERS FROM 2 TON TO 1000 TON & IN ALL LENGTHS