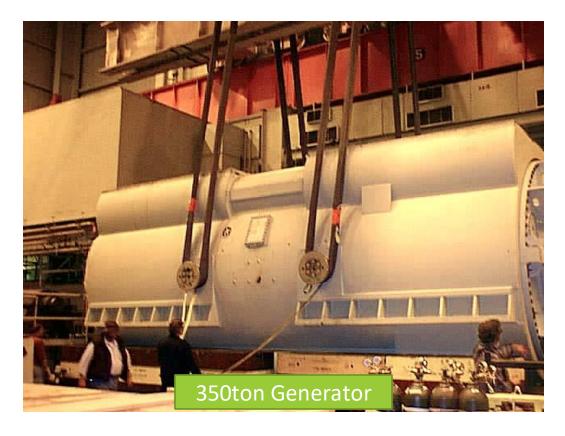

## Comes in all Tonnages and Sizes

2 ton Frame

SLINGMAX COVERS FROM 2 TON TO 1000 TON & IN ALL LENGTHS