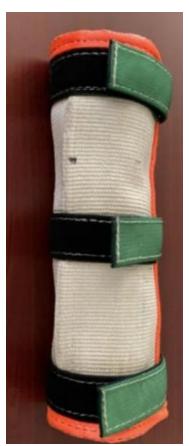

Innovative Breakthrough - Inspect by the Magic String





CHECK-FAST® INSPECTION SYSTEM – IF THE MAGIC STRING (EWI) IS GONE, STOP USING THE SLING.

# Innovative Breakthrough - Inspect by Brightness



CHECK-FAST® INSPECTION SYSTEM — IF THE OPTICAL FIBER SHOWS NO LIGHT PASSING THROUGH, STOP USING THE SLING.

## <1% on Elongation



SLINGMAX SLINGS' LENGTH WILL NOT INCREASE MORE THAN 1% AFTER USE.

#### MEASUREMENTS

|                     | Slingmax | Webbing Slings |
|---------------------|----------|----------------|
| Elongation in Use   | <1%      | 3-5%           |
| Elongation at Break | 3.80%    | 12-18%         |

## Raining – No Problem!



SLINGMAX SLINGS HAVE 100%
STRENGTH RETENTION WHEN
EXPOSED TO RAIN AND WATER.

# Protective sleeves can be custom made to prevent cutting







## 100% Traceability - ID Mark will not fall off







- > IT MARK ARE SEWED INTO THE SLINGS. THEY DO NOT COME OFF EASILY
- IF THE ID MARK IS BEING CUT OFF, THIS PART OF THE TAG WILL STILL BE INSIDE.
- THIS PART CONTAINS THE FULL INFORMATION OF THE SLING

### 100% Fabricated in HK



- ➤ 100% OF THE SLINGMAX

  SLINGS ARE FABRICATED IN

  HK, MAKKEE'S FACTORY
- ➤ 100% OF SLINGMAX SLINGS

  CAN BE TESTED BY MAKKEE

  IN HK WITH OUR 200TON

  TESTING BED

### HONG KONG JOB REFERENCE





### JOB REFERENCE AROUND THE WORLD



200 ton Turbine