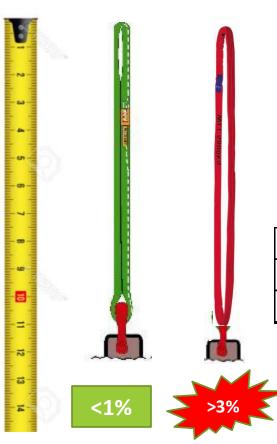

## <1% on Elongation

SLINGMAX SLINGS' LENGTH WILL NOT INCREASE MORE THAN 1% AFTER USE.

#### MEASUREMENTS

|                     | Slingmax | Webbing Slings |
|---------------------|----------|----------------|
| Elongation in Use   | <1%      | 3-5%           |
| Elongation at Break | 3.80%    | 12-18%         |