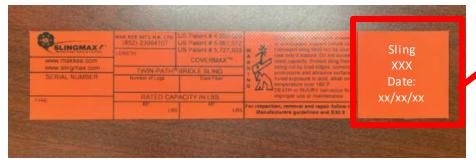

## 100% Traceability - ID Mark will not fall off

- > IT MARK ARE SEWED INTO THE SLINGS. THEY DO NOT COME OFF EASILY
- IF THE ID MARK IS BEING CUT OFF, THIS PART OF THE TAG WILL STILL BE INSIDE.
- THIS PART CONTAINS THE FULL INFORMATION OF THE SLING