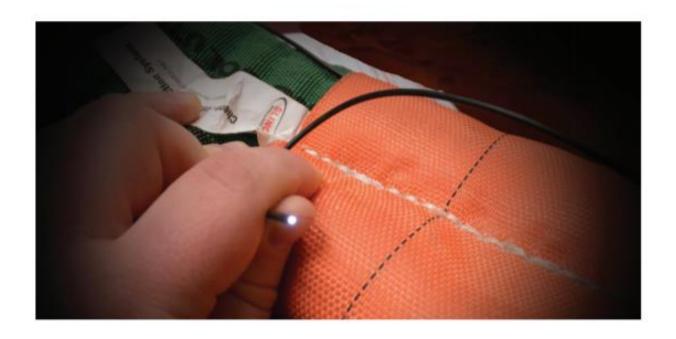

# Innovative Breakthrough - Inspect by Brightness

CHECK-FAST® INSPECTION SYSTEM — IF THE OPTICAL FIBER SHOWS NO LIGHT PASSING THROUGH, STOP USING THE SLING.