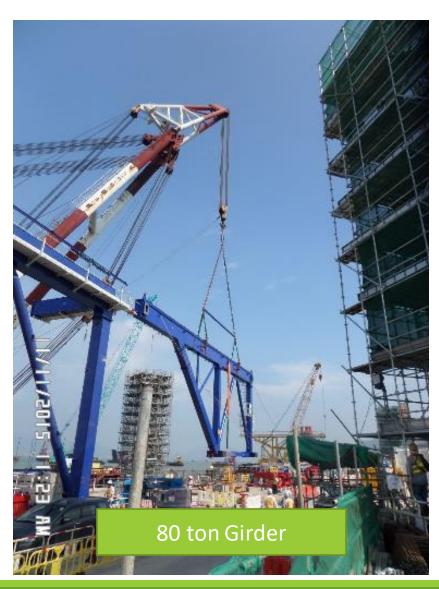

-----|----------|----------------|
| Elongation in Use   | <1%      | 3-5%           |
| Elongation at Break | 3.80%    | 12-18%         |

## Raining – No Problem!



SLINGMAX SLINGS HAVE 100%
STRENGTH RETENTION WHEN
EXPOSED TO RAIN AND WATER.

# Protective sleeves can be custom made to prevent cutting







## 100% Traceability - ID Mark will not fall off







- > IT MARK ARE SEWED INTO THE SLINGS. THEY DO NOT COME OFF EASILY
- IF THE ID MARK IS BEING CUT OFF, THIS PART OF THE TAG WILL STILL BE INSIDE.
- THIS PART CONTAINS THE FULL INFORMATION OF THE SLING

### 100% Fabricated in HK



- ➤ 100% OF THE SLINGMAX

  SLINGS ARE FABRICATED IN

  HK, MAKKEE'S FACTORY
- ➤ 100% OF SLINGMAX SLINGS

  CAN BE TESTED BY MAKKEE

  IN HK WITH OUR 200TON

  TESTING BED

### HONG KONG JOB REFERENCE





### JOB REFERENCE AROUND THE WORLD



200 ton Turbine