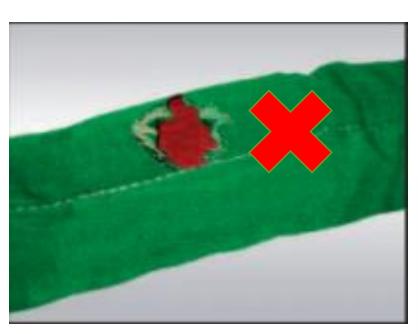

# Innovative Breakthrough - Inspect by Color

RED MEANS STOP USING!, EVEN WORSE WHEN YOU SEE WHITE!