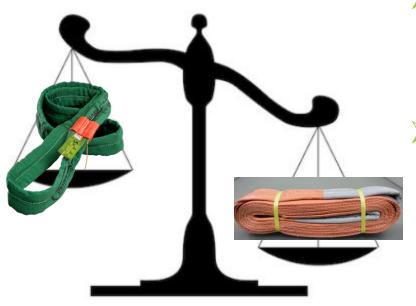

### **Delicate**

OVER 30% LIGHTER THAN
WEBBING SLINGS

#### > EXAMPLE:

| 6 Ton X 6 meters Round Sling |                |      |  |
|------------------------------|----------------|------|--|
| Slingmax                     | Webbing Slings | %    |  |
| 3.84KG                       | 5.67KG         | -32% |  |