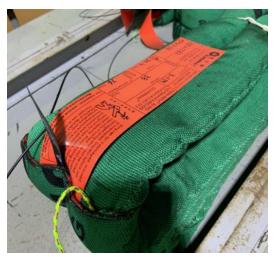

## 100% Traceability - ID Mark will not fall off

- > IT MARK ARE SEWED INTO THE SLINGS. THEY DO NOT COME OFF EASILY
- IF THE ID MARK IS BEING CUT OFF, THIS PART OF THE TAG WILL STILL BE INSIDE.
- THIS PART CONTAINS THE FULL INFORMATION OF THE SLING