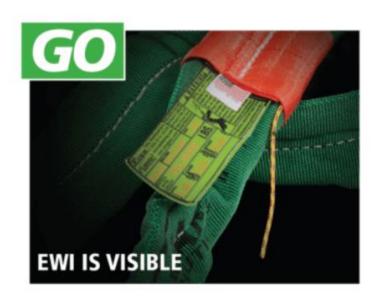

## Innovative Breakthrough - Inspect by the Magic String

CHECK-FAST® INSPECTION SYSTEM – IF THE MAGIC STRING (EWI) IS GONE, STOP USING THE SLING.