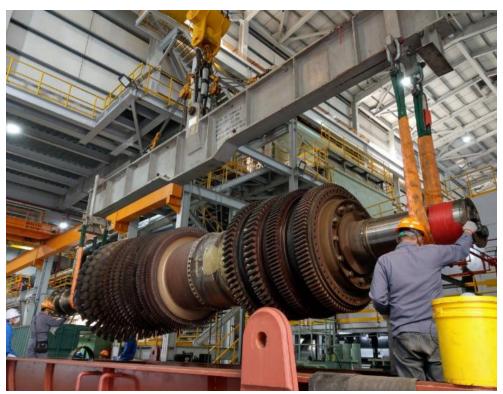

ngation in Use   | <1%      | 3-5%           |
| Elongation at Break | 3.80%    | 12-18%         |

## Raining – No Problem!



SLINGMAX SLINGS HAVE 100%
STRENGTH RETENTION WHEN
EXPOSED TO RAIN AND WATER.

# Protective sleeves can be custom made to prevent cutting







## 100% Traceability - ID Mark will not fall off







- > IT MARK ARE SEWED INTO THE SLINGS. THEY DO NOT COME OFF EASILY
- IF THE ID MARK IS BEING CUT OFF, THIS PART OF THE TAG WILL STILL BE INSIDE.
- THIS PART CONTAINS THE FULL INFORMATION OF THE SLING

### 100% Fabricated in HK



- ➤ 100% OF THE SLINGMAX

  SLINGS ARE FABRICATED IN

  HK, MAKKEE'S FACTORY
- ➤ 100% OF SLINGMAX SLINGS

  CAN BE TESTED BY MAKKEE

  IN HK WITH OUR 200TON

  TESTING BED

### HONG KONG JOB REFERENCE





### JOB REFERENCE AROUND THE WORLD



200 ton Turbine