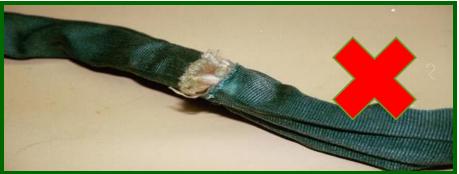

# Innovative Breakthrough - Inspect by Color

RED MEANS STOP USING!, EVEN WORSE WHEN YOU SEE WHITE!