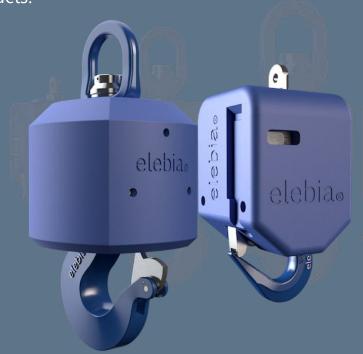

#### Features: Failsafe Design

This is a feature of all our designs, geometrically failsafe, without any sensors or electric components. It's gravity avoiding the opening of the hook if there's any load suspended. In addition, elebia® hooks incorporate an STL (Security Torque Limit). An electronic device that controls the motor torque and cancels the operation if an overload is detected.

#### Features: Magnetic System

The elebia® automatic hooks come with a unique magnetic system, formed by 32 neodymium permanent magnets placed in a precise configuration that generate an orientated magnetic field with 3 functions: attract, center and orientate the masterlink.