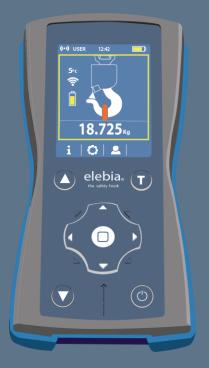

#### The elebia<sub>®</sub> Automatic Hook - Remote Control

elebia® produces different remote controls tailored to customer needs. All of them allow simple, flexible, precise and reliable control in a failsafe way. One remote control can be paired to one automatic hook or many, and one automatic hook can be controlled by many remotes.