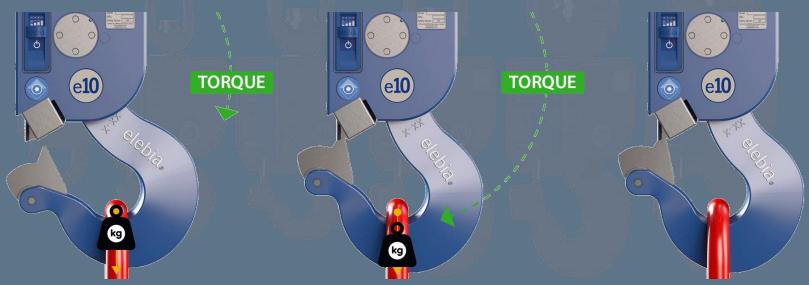

#### Features: Failsafe Design

This is a feature of all our designs, geometrically failsafe, without any sensors or electric components. It's gravity avoiding the opening of the hook if there's any load suspended. In addition, elebia® hooks incorporate an STL (Security Torque Limit). An electronic device that controls the motor torque and cancels the operation if an overload is detected.