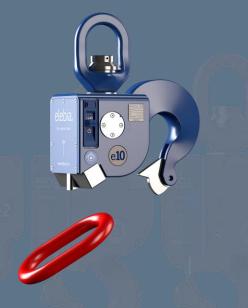

#### How does it work?

1.
The magnet attracts the ring...

...adjusts the lifting hook...

...and elevates the load.

the safety hook