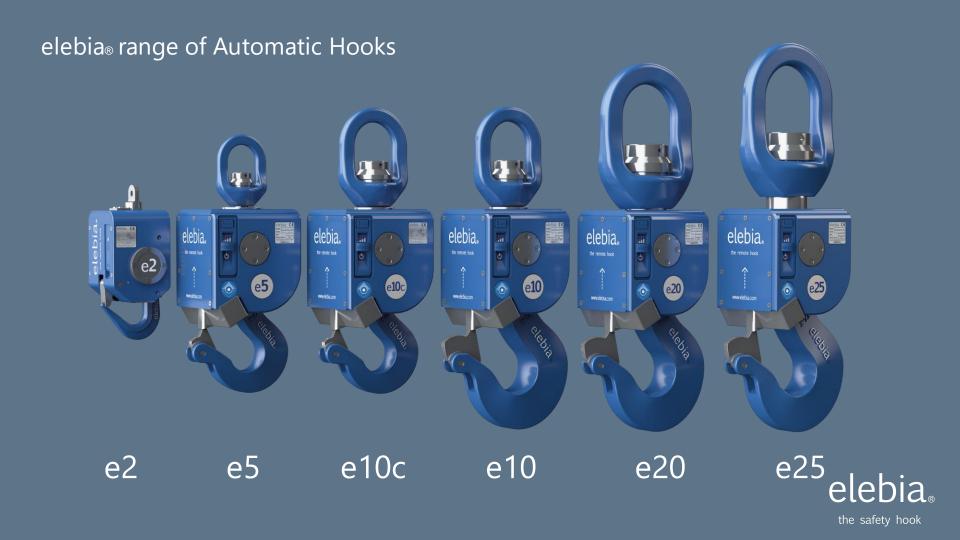

### Main specs of the elebia® Automatic Hook

- Failsafe Design. Impossible to drop suspended loads
- Allows you to attach and release loads remotely
- Increases productivity, safety and comfort
- Control multiple hooks
- Indication of total weight and of each individual hook
- Alarms (overload, unbalanced weight...)
- Track and register every single event and operation
- Export data via USB to spreadsheet