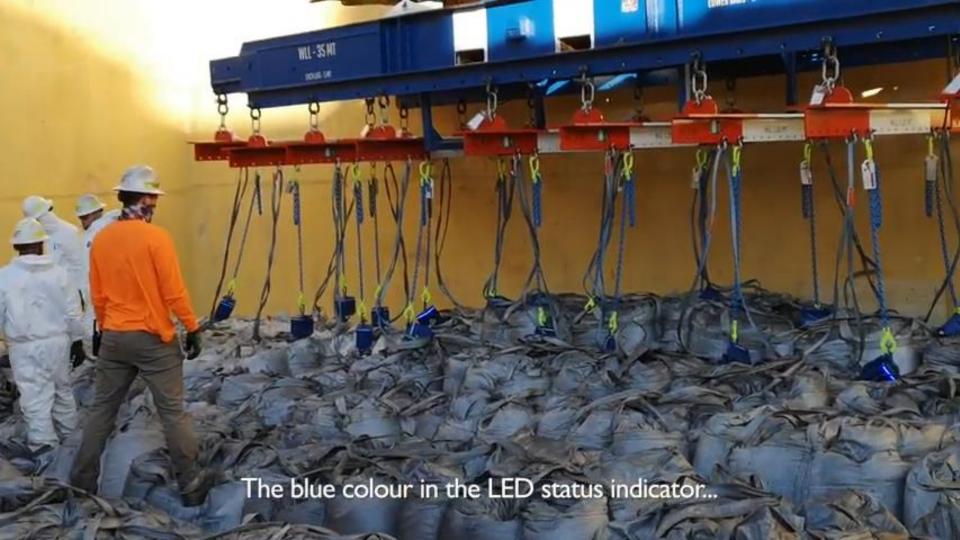

#### Features: Failsafe Design

This is a feature of all our designs, geometrically failsafe, without any sensors or electric components. It's gravity avoiding the opening of the hook if there's any load suspended. In addition, elebia® hooks incorporate an STL (Security Torque Limit). An electronic device that controls the motor torque and cancels the operation if an overload is detected.