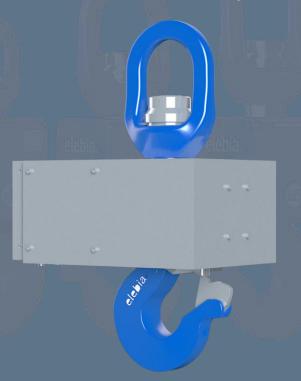

### Features: Weighing Scale

The complete range of automatic hooks can be upgraded with a load cell to weigh the load that is being lifted.