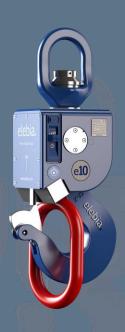

#### How does it work?

1.
The magnet attracts the ring...

...adjusts the lifting hook...

...and elevates the load.

the safety hook