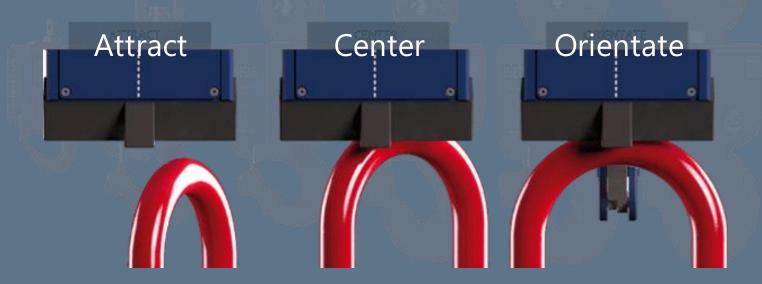

#### Features: Magnetic System

The elebia® automatic hooks come with a unique magnetic system, formed by 32 neodymium permanent magnets placed in a precise configuration that generate an orientated magnetic field with 3 functions: attract, center and orientate the masterlink.