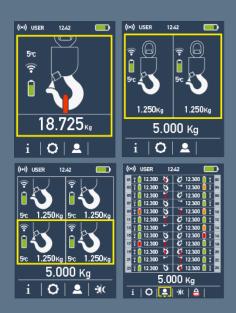

### Features: Weighing Scale

The complete range of automatic hooks can be upgraded with a load cell to weigh the load that is being lifted.

### Main specs of the elebia® Automatic Hook

- Failsafe Design. Impossible to drop suspended loads
- Allows you to attach and release loads remotely
- Increases productivity, safety and comfort
- Control multiple hooks
- Indication of total weight and of each individual hook
- Alarms (overload, unbalanced weight...)
- Track and register every single event and operation
- Export data via USB to spreadsheet