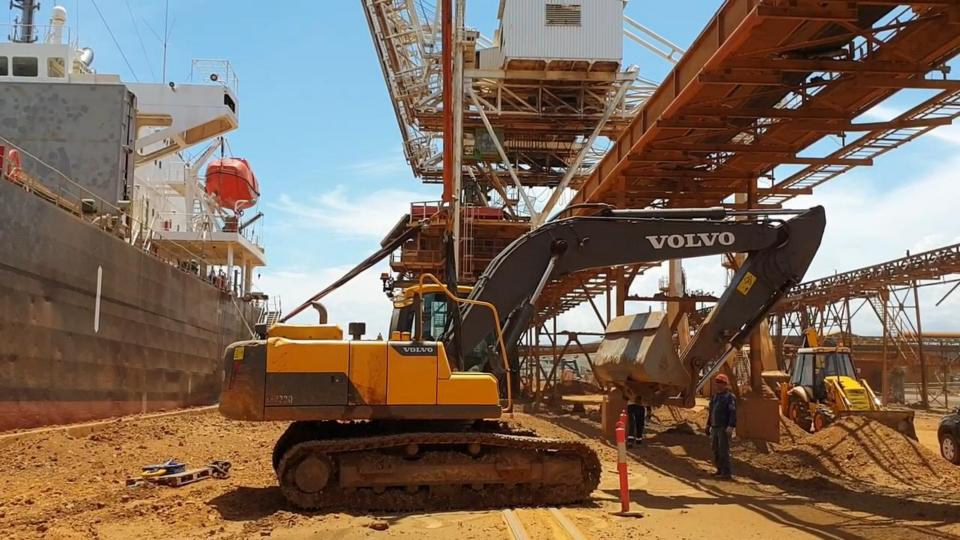

#### Features: Failsafe Design

This is a feature of all our designs, geometrically failsafe, without any sensors or electric components. It's gravity avoiding the opening of the hook if there's any load suspended. In addition, elebia® hooks incorporate an STL (Security Torque Limit). An electronic device that controls the motor torque and cancels the operation if an overload is detected.

#### Features: Magnetic System

The elebia® automatic hooks come with a unique magnetic system, formed by 32 neodymium permanent magnets placed in a precise configuration that generate an orientated magnetic field with 3 functions: attract, center and orientate the masterlink.

### Features: Weighing Scale

The complete range of automatic hooks can be upgraded with a load cell to weigh the load that is being lifted.