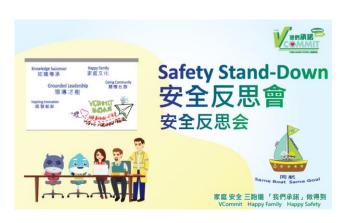

#### ■ VCommit Safety Culture

Same Boat Same Goal

#### Same Boat Same Goal

- 1. Mutual Trust and Honest System
- 2. Safety Force Group (SFG) to solve critical tasks
- 3. Safety ITP make safety as engineering check point
- 4. VCommit Independent Safety Assessment (VISA) Safety Assurance
  - focus assessment and linked with Incentive Payment
- 5. Quarterly Safety Promotion promotion schemes subsidized by TRD
- 6. V.Share Safety Cluster (VSSC) online cloud safety sharing platform