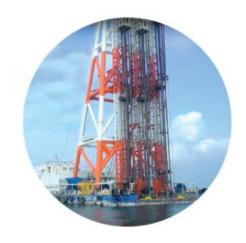

#### **Deep Cement Mixing (Project 3206)**

Formation of 650 hectares of reclaimed land using Deep Cement Mixing (DCM) technique. DCM is to mix cement slurry with the marine deposit mechanically to form cement mixing columns and stabilise the seabed.