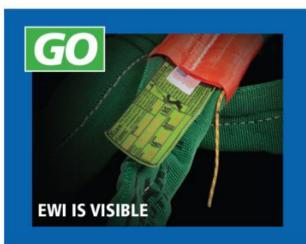

#### **High Performance Slings**

- Fast check system
  - ✓ External Warning Indicator (EWI)
  - ✓ Optical Fiber Check
- Inner cover shows red for damage warning
- Strong covers for superior abrasion resistance
- Less than 1% elongation when during lifting
- Durable and traceable identification tag