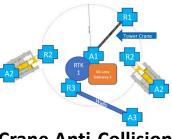

#### Tower & Mobile Crane Anti-collision Alarm

- Proactive anti-collision alert to crane operators
- Do not require mobile network
- Use wireless 4G LORA Gateway
- 3D Coordinate Accuarcy ~20cm
- Connected to unlimited number of cranes
- SMS alert to designated numbers
- IP67 Rating for outdoor application