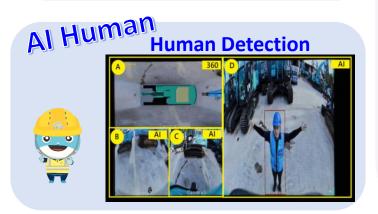

#### Al 360 Degree Camera

- Superimpose 4 Wide-Angle
   720p CCTVs into a 360 aerial
   view
- Detect object close to plant and alert operator
- Work with 0.3 lux and Self-Adjust under strong sunlight
- Digital Video Recording (4 Camera)
- Do not require "Smart Helmet" for the alert
- Al Human Detection