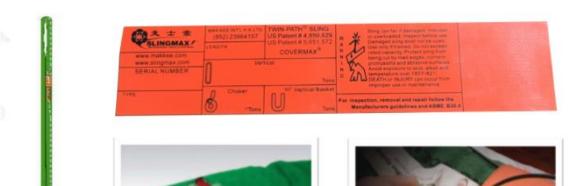

#### **High Performance Slings**

- Fast check system
  - ✓ External Warning Indicator (EWI)
  - ✓ Optical Fiber Check
- Inner cover shows red for damage warning
- Strong covers for superior abrasion resistance
- Less than 1% elongation when during lifting
- Durable and traceable identification tag