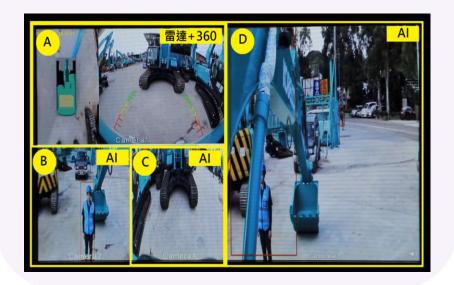

#### Al 360 Degree Camera

- Superimpose 4 Wide-Angle
   720p CCTVs into a 360 aerial
   view
- Detect object close to plant and alert operator
- Work with 0.3 lux and Self-Adjust under strong sunlight
- Digital Video Recording (4 Camera)
- Do not require "Smart Helmet" for the alert
- Al Human Detection

#### \*Applied to Excavator and Mobile Crane\*

Superimpose
Imaging Technology
(4 cameras into 1 image)