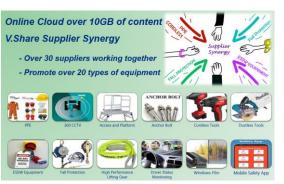

# Innovative Safety Technology

**VCommit Incentive Scheme** 

#### Innovative Safety Technology

#### VCommit Incentive Scheme

- Explore local and international innovative safety technology
- Direct connection with suppliers
- Provide platform for pilot scheme in 3RS project
- Act as supporting organization of suppliers when applying CITF pre-approved products
- Top-up subsidizing contractors and subcontractors to cost free
- Review performance of the innovative device and feedback to the suppliers