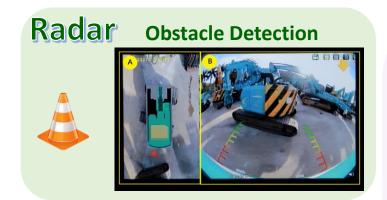

#### Al 360 Degree Camera

- Superimpose 4 Wide-Angle
   720p CCTVs into a 360 aerial
   view
- Detect object close to plant and alert operator
- Work with 0.3 lux and Self-Adjust under strong sunlight
- Digital Video Recording (4 Camera)
- Do not require "Smart Helmet" for the alert
- Al Human Detection

#### \*Applied to Excavator and Mobile Crane\*

Superimpose
Imaging Technology
(4 cameras into 1 image)