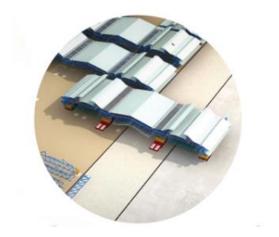

#### **Steel Structure Module (Project 3408)**

Design and construction of the Third Runway Concourse (T2C). Adopting substantial among of MiC, DfMA, BIM, MiMEP and modular construction technology for the T2C roof.

北京城建-其士建築聯營 BUCG-CCCL JV

- Off-site fabrication (Better safety and quality)
- Less labour on site
- Shorten Construction Period
- Reduce Construction waste
- Enhance housekeeping and logistic
- Reduces risk of fall from height