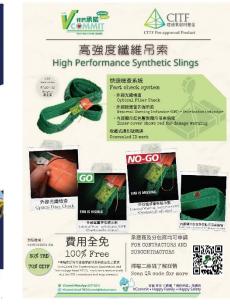

#### **High Performance Slings**

- Fast check system
  - ✓ External Warning Indicator (EWI)
  - ✓ Optical Fiber Check
- Inner cover shows red for damage warning
- Strong covers for superior abrasion resistance
- Less than 1% elongation when during lifting
- Durable and traceable identification tag

<1%