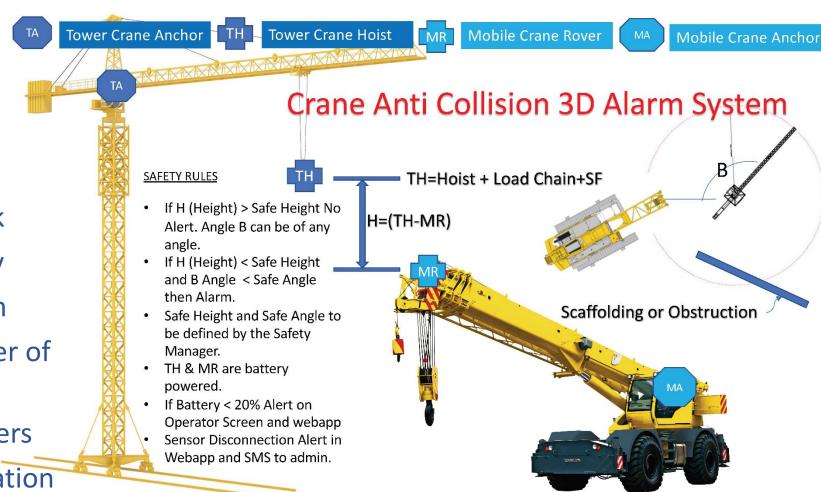

#### Tower & Mobile Crane Anti-collision Alarm

- Proactive anti-collision alert to crane operators
- Do not require mobile network
- Use wireless 4G LORA Gateway
- 3D Coordinate Accuarcy ~20cm
- Connected to unlimited number of cranes
- SMS alert to designated numbers
- IP67 Rating for outdoor application