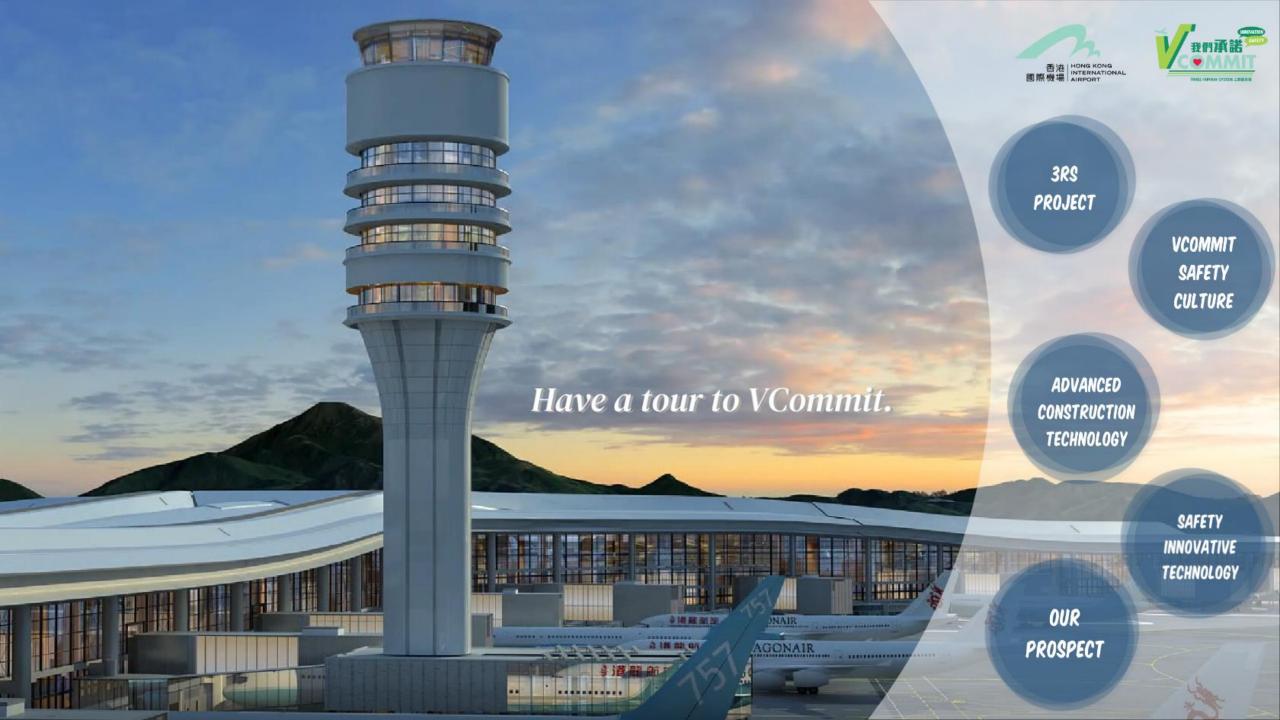

#### SAFETY 2.0

### Safety · VCommit

Improving Construction Safety by Safety Culture Advanced Construction and Innovative Technology

### 3RS PROJECT

**3RS Three-runway System** 

## VCommit Safety Culture

### Our Prospect