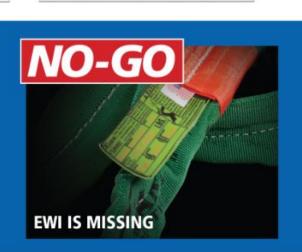

#### **High Performance Slings**

- Fast check system
  - ✓ External Warning Indicator (EWI)
  - ✓ Optical Fiber Check
- Inner cover shows red for damage warning
- Strong covers for superior abrasion resistance
- Less than 1% elongation when during lifting
- Durable and traceable identification tag