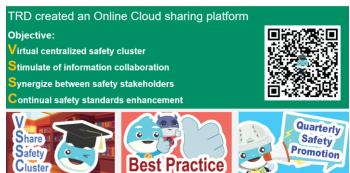

#### Same Boat Same Goal

- 1. Mutual Trust and Honest System
- 2. Safety Force Group (SFG) to solve critical tasks
- 3. Safety ITP make safety as engineering check point
- 4. VCommit Independent Safety Assessment (VISA) Safety Assurance
  - focus assessment and linked with Incentive Payment
- 5. Quarterly Safety Promotion promotion schemes subsidized by TRD
- 6. V.Share Safety Cluster (VSSC) online cloud safety sharing platform