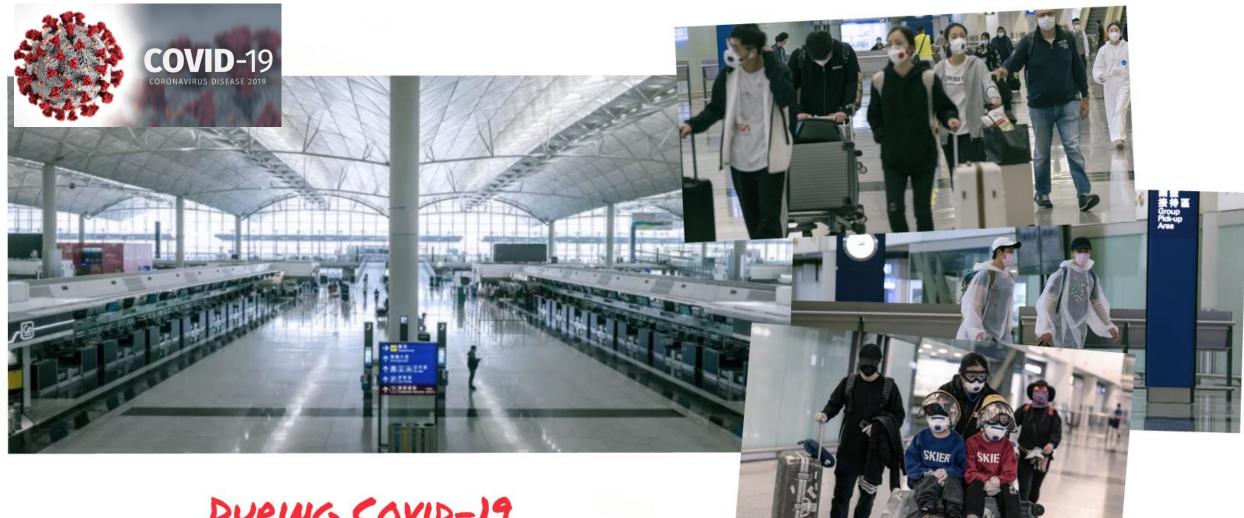

perimpose 4 Wide-Angle
   720p CCTVs into a 360 aerial
   view
- Detect object close to plant and alert operator
- Work with 0.3 lux and Self-Adjust under strong sunlight
- Digital Video Recording (4 Camera)
- Do not require "Smart Helmet" for the alert
- Al Human Detection

#### \*Applied to Excavator and Mobile Crane\*





Superimpose
Imaging Technology
(4 cameras into 1 image)









#### Tower & Mobile Crane Anti-collision Alarm









- Proactive anti-collision alert to crane operators
- Do not require mobile network
- Use wireless 4G LORA Gateway
- 3D Coordinate Accuarcy ~20cm
- Connected to unlimited number of cranes
- SMS alert to designated numbers
- IP67 Rating for outdoor application













### Our Prospect











#### **Hong Kong Airport During COVID-19**









DURING COVID-19







#### 2024 Three-Runway System Completion 發展局 Development Bureau









3R5 COMPLETION IN 2024

















### Forge Legacy of VCommit Spirits into Hong Kong Construction Industry