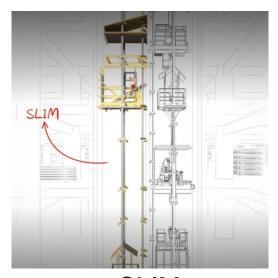

#### Our selected innovations...

INEX
Installation Excellence

SLIM
Scaffold-less Lift
Installation Method

Schindler R.I.S.E

Robotic Installation

System for Elevators