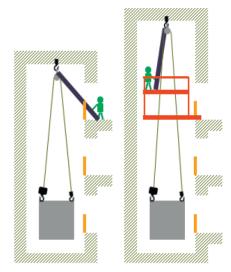

# Modern Installation Methods for Lifts







mmmmmm

## **The Construction Industry**

Today - Not very innovative



#### Schindler's Modern Installation Method

We deliver innovation to the Construction Industry...

#### Goal

Safety and Quality

**Productivity** 

#### Our selected innovations...



INEX
Installation Excellence



SLIM
Scaffold-less Lift
Installation Method



Schindler R.I.S.E

Robotic Installation

System for Elevators



### Schindler "Safety Nets"

### **Employees and Product Users**





### Schindler R.I.S.E

Robotic technology meets elevators installation business



#### Schindler R.I.S.E.



### **Schindler's Modern Installation Method**

|                                                           | Traditional (Scaffoldings)        | INEX                                                                                                                                                                            | SLIM                                                                                                                                    | RISE