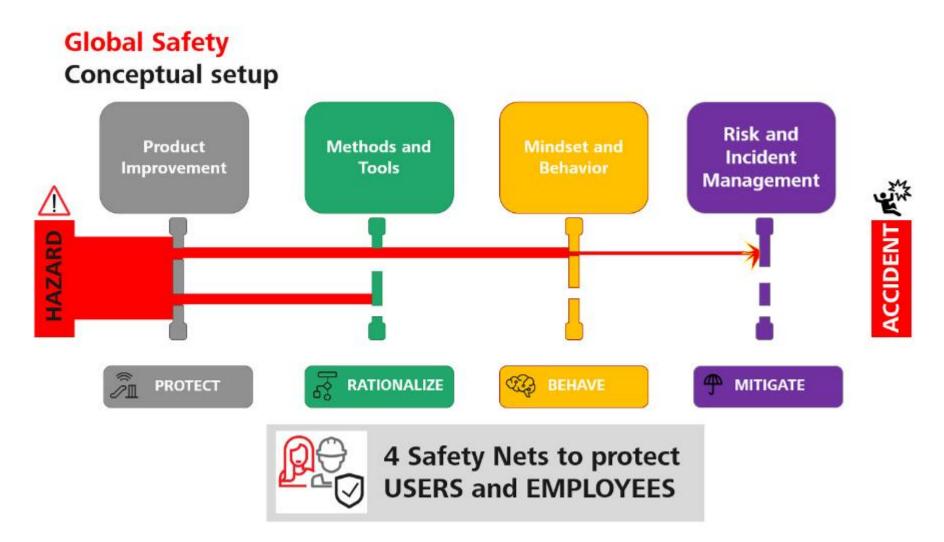

# Modern Installation Methods for Lifts







mmmmmm

## **The Construction Industry**

Today - Not very innovative



#### Schindler's Modern Installation Method

We deliver innovation to the Construction Industry...

#### Goal

Safety and Quality

**Productivity** 

#### Our selected innovations...



INEX
Installation Excellence



SLIM
Scaffold-less Lift
Installation Method



Schindler R.I.S.E

Robotic Installation

System for Elevators



### Schindler "Safety Nets"

### **Employees and Product Users**





### Schindler R.I.S.E

Robotic technology meets elevators installation business



#### Schindler R.I.S.E.



### **Schindler's Modern Installation Method**

|                                                           | Traditional (Scaffoldings)        | INEX                                                                                                                                                                            | SLIM                                                                                                                                    | RISE                                                                                                                                                              |
|-----------------------------------------------------------