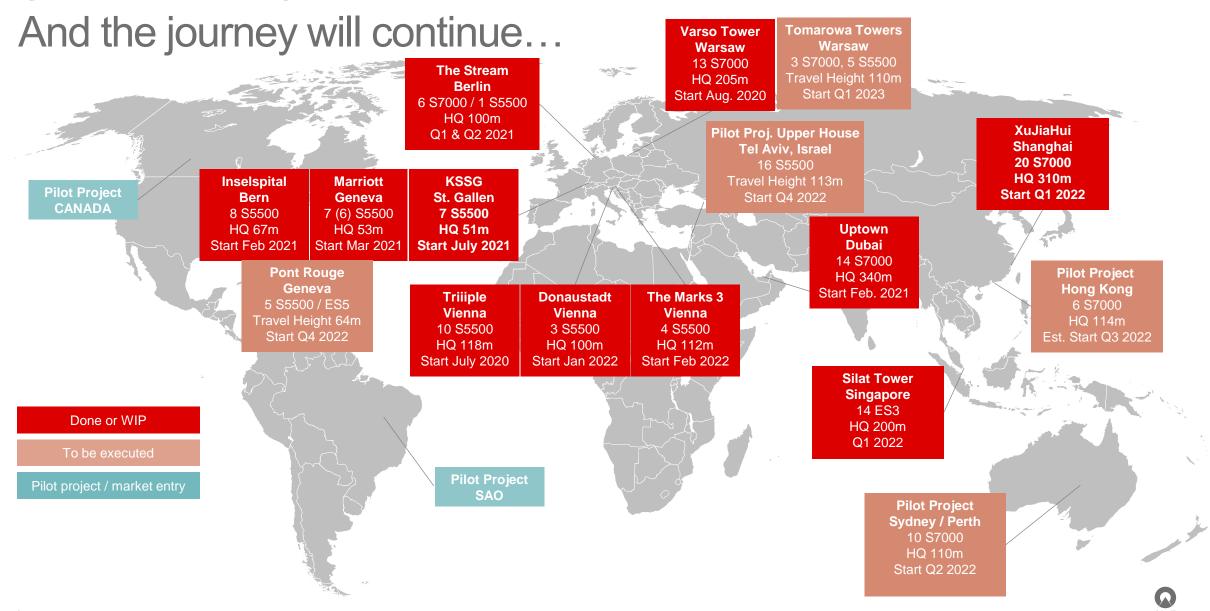

### **Schindler's Modern Installation Method**

|                                                           | Traditional (Scaffoldings)        | INEX                                                                                                                                                                            | SLIM                                                                                                                                    | RISE                                                                                                                                                              |
|-----------------------------------------------------------|-----------------------------------|---------------------------------------------------------------------------------------------------------------------------------------------------------------------------------|-----------------------------------------------------------------------------------------------------------------------------------------|-------------------------------------------------------------------------------------------------------------------------------------------------------------------|
|                                                           | Standard Installation             | Efficient and safer installation for standardized product                                                                                                                       | Flexible and safer installation for customized product                                                                                  | Pioneering automated robotic installation                                                                                                                         |
| Installation Method                                       | Scaffoldings                      | Scaffold-less Lift<br>Installation                                                                                                                                              | Scaffold-less Lift<br>Installation                                                                                                      | Standardized Modular Installation for Lift                                                                                                                        |
| Target Product                                            | All Installation                  | Standardized Product (Low – Mid Rise Lifts)                                                                                                                                     | Customized Product<br>(High Rise/ Heavy Duty<br>Lifts)                                                                                  | Customized Product<br>(High Rise/ Heavy Duty<br>Lifts)                                                                                                            |
| Benefits                                                  | Baseline for Lift<br>Installation | <ul> <li>Best Efficiency</li> <li>All-in-One Installation</li> <li>Safety, Environmental and Cost benefits</li> <li>Attractive to Younger Generation to the Industry</li> </ul> | <ul> <li>Flexible</li> <li>Safety, Environmental and Cost benefits</li> <li>Attractive to Younger Generation to the Industry</li> </ul> | <ul> <li>No Personnel working in lift shaft</li> <li>Safety, Environmental and Cost benefits</li> <li>Attractive to Younger Generation to the Industry</li> </ul> |
| Manufacturer and Independent Notifying Body Certification | NA                                | Proprietary Installation<br>Method                                                                                                                                              | Proprietary Installation<br>Method                                                                                                      | Patent Innovative<br>Installation Method                                                                                                                          |