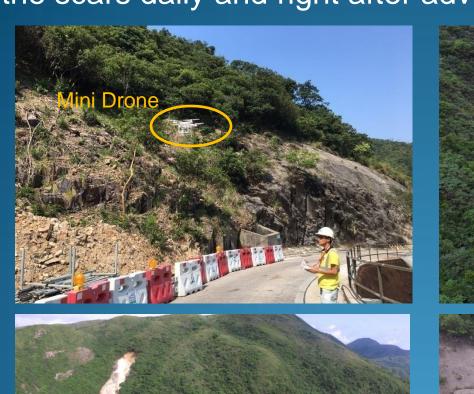

#### Use drone to take aerial photos to monitor the situations of the scars daily and right after adverse weather