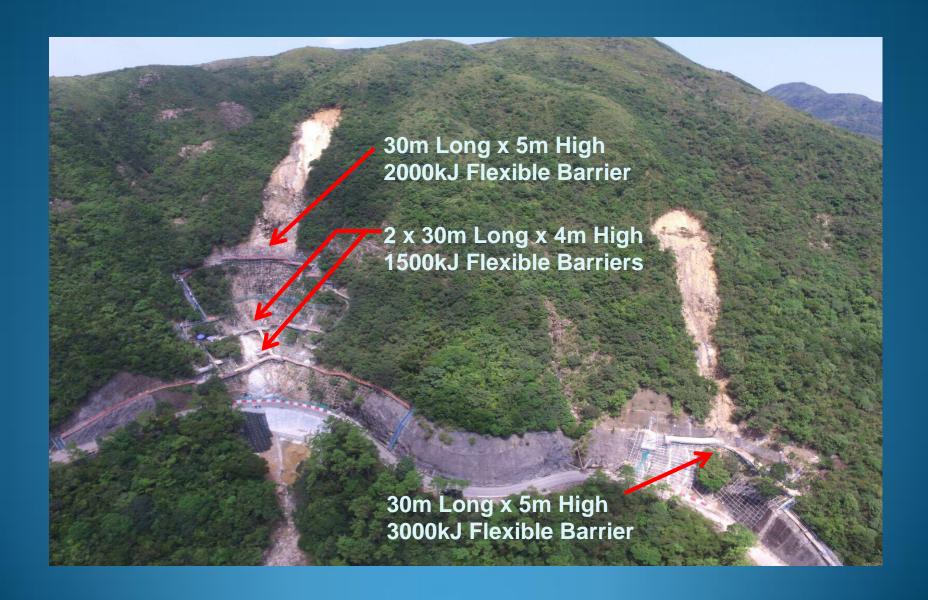

#### Typical flexible barrier

Install 3 layers of flexible barriers (FB01, FB02 & FB03) at SW1

Install 1 layer of flexible barrier (FB04) at SW2

Within 3 months construction time

### General View of the Site