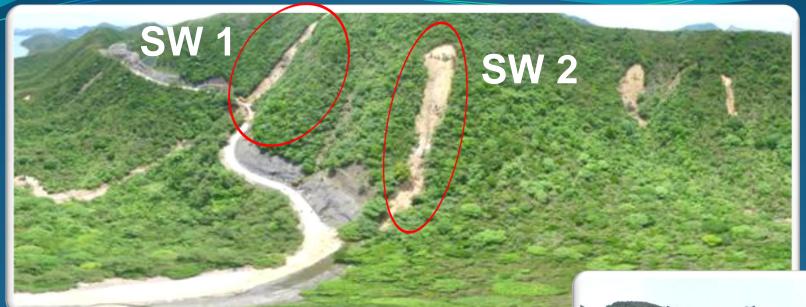

#### **From Oriental Daily**

SW 1

### Landslide volume approx. 2100 m3, equivalent to that of 1 standard swimming pool

**SW 2** 