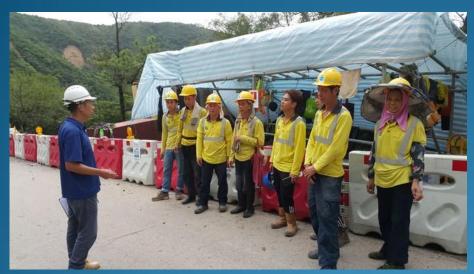

e inclination
- Fast track construction
- Adverse weather Amber Red AT MINISTRA 3 L













Risk of further landslide



Heavy surface runoff





# Planning

### General View of the Site



### **Emergency Escape Plan for SW1**



### Emergency Escape Plan for SW2



### Working Sequence

### Starting from erection of escape access, platform and temporary protective screen at the lowest layer



### Move to second layer



### Finally reach the highest layer



### All escape accesses, platforms & temp protective screens completed. Then construct flexible barrier at the highest layer



### Monitoring and Safety Measures

#### Use drone to take aerial photos to monitor the situations of the scars daily and right after adverse weather









### Weekly emergency drill and training







### Actions in Inclement Weather

#### **Tropical Cyclone Warning**

| Typhoon Signal No.8 or above is issued | Site Close |
|----------------------------------------|------------|
| Typhoon Signal No.3 or below           | Site Open  |

#### Rainstorm Warning

| Black Rainstorm Warning is issued before working hour (08:00-18:00) | Site Close                                                   |
|---------------------------------------------------------------------|--------------------------------------------------------------|
| Black Rainstorm Warning is issued during working hour (08:00-18:00) | Stand By on Site (worker should be stayed in a resting place |
| Red or Yellow Rainstorm Warning                                     | Ditto