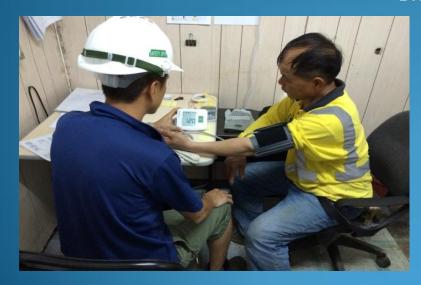

|
|---------------------------------------------------------------------|--------------------------------------------------------------|
| Black Rainstorm Warning is issued during working hour (08:00-18:00) | Stand By on Site (worker should be stayed in a resting place |
| Red or Yellow Rainstorm Warning                                     | Ditto                                                        |
| Normal Raining                                                      | Ditto                                                        |
| Thunderstorm Warning                                                | Ditto                                                        |



Lightning Detector

### Heat stoke prevention





### Caring measures



Blower



Sphygmometer



Sprinkle system

### Successful completion within 3 months