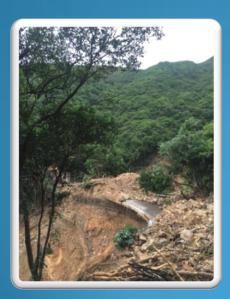

### Landslide volume approx. 2100 m3, equivalent to that of 1 standard swimming pool

**SW 2** 