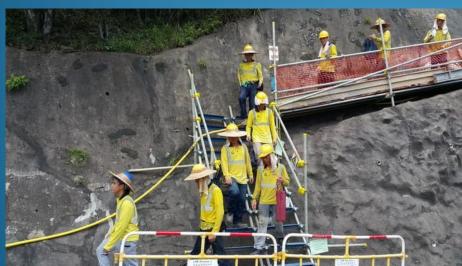

### Working Sequence

### Starting from erection of escape access, platform and temporary protective screen at the lowest layer

### Move to second layer

### Finally reach the highest layer

### All escape accesses, platforms & temp protective screens completed. Then construct flexible barrier at the highest layer