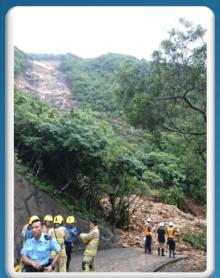

土木工程系展署表示,受前晚至昨晨大雨點 等,四頁因獨路近回屬等及麥理洛徑近赤徑一帶的 天然山坡發生多宗山光頻寫,那分路投膏臨時封 閉。同時,麥理洛徑第二段標距柱M042近赤經礁 頂射近已被山泥堵塞,行山人士和瓦民鄉暫時並程。 6往始盛。整章和相關部門建作緊急對坡工程。

土木工程拓展署表示,受前晚至昨晨大雨影響,西貢西灣路近西灣亭及麥理浩徑近赤徑一帶的天然山坡發生多宗山泥傾瀉,部分路段需臨時封閉。同時,麥理浩徑第二段標距柱M042近赤徑碼頭附近已被山泥堵塞,行山人士和居民應暫時避免前往該處。該署和相關部門正進行緊急斜坡工程。