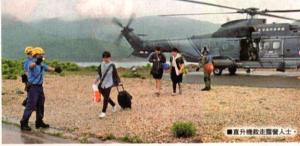

#### 七旬村民堅守待水退

期間,於上午九時許,幾行服務隊人員奉召到 其中一名七十億歲村民幣持衛門村內,持世別 中一名七十億歲村民幣持衛門村內,持世城始 去。其餘十一人由直升機送至萬宜水庫西壩降落, 李無人受傷,單人自行離去。土木工程拓展署深員 邻組知底另順,丁人在延長期限面。

祭村長表示,西羅村村民大多已搬出市區,每 陸周末及復期才包被村留宿,前晚開始因天氣惡 劣,村民沒有回來,否則會有更多人被围。他指 稿,昨日場下的山泥面積有「半座山咁高」,形寫坑 是一半座山秤蛇;」而被冲歿的積煙名叫「灰形坑 橋」,廿条年尚建坡。 5%的士米, 5%值往顧田騰唯 一道路,現有待維修。黎又稱,大雨過後村內斷