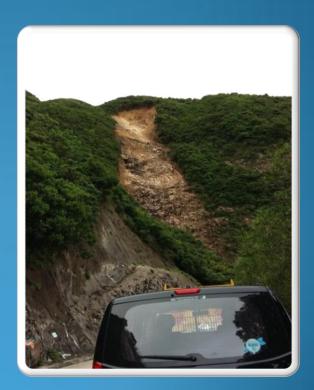

### Landslide volume approx. 2100 m3, equivalent to that of 1 standard swimming pool

**SW 2** 