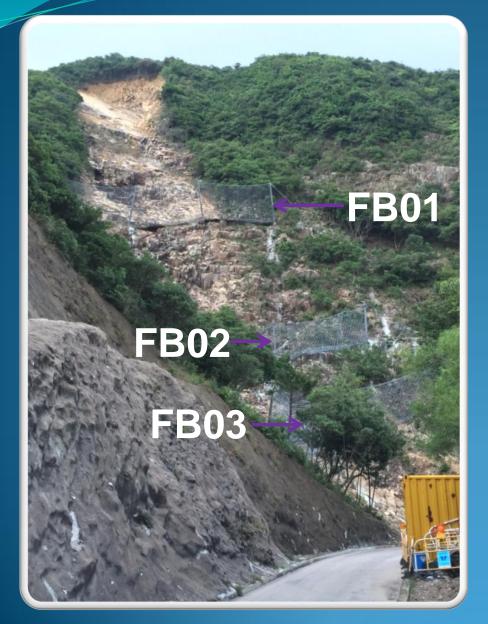

### Landslide volume approx. 2100 m3, equivalent to that of 1 standard swimming pool

**SW 2** 

#### Typical flexible barrier

Install 3 layers of flexible barriers (FB01, FB02 & FB03) at SW1

Install 1 layer of flexible barrier (FB04) at SW2

Within 3 months construction time