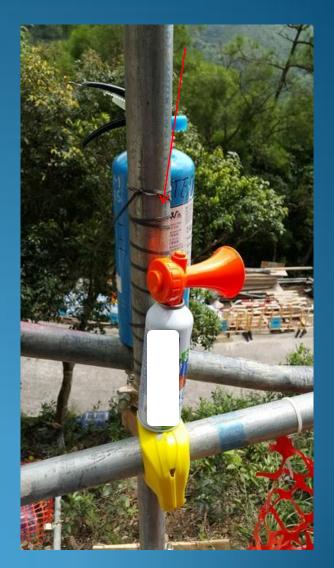

clination
- Fast track construction
- Adverse weather Amber Red AT MINISTRA 3 L













Risk of further landslide



Heavy surface runoff





# Planning

### General View of the Site



### **Emergency Escape Plan for SW1**



### Emergency Escape Plan for SW2



### Working Sequence

### Starting from erection of escape access, platform and temporary protective screen at the lowest layer



### Move to second layer



### Finally reach the highest layer



### All escape accesses, platforms & temp protective screens completed. Then construct flexible barrier at the highest layer



### Monitoring and Safety Measures

#### Use drone to take aerial photos to monitor the situations of the scars daily and right after adverse weather









### Weekly emergency drill and training







### Actions in Inclement Weather

#### **Tropical Cyclone Warning**

| Typhoon Signal No.8 or above is issued | Site Close |
|----------------------------------------|------------|
| Typhoon Signal No.3 or below           | Site Open  |

#### Rainstorm Warning

| Black Rainstorm Warning is issued before working hour (08:00-18:00) | Site Close                                                   |
|---------------------------------------------------------------------|--------------------------------------------------------------|
| Black Rainstorm Warning is issued during working hour (08:00-18:00) | Stand By on Site (worker should be stayed in a resting place |
| Red or Yellow Rainstorm Warning                                     | Ditto