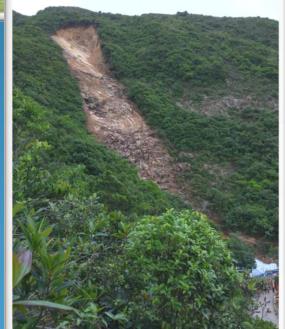

### Landslide volume approx. 2100 m3, equivalent to that of 1 standard swimming pool

**SW 2** 