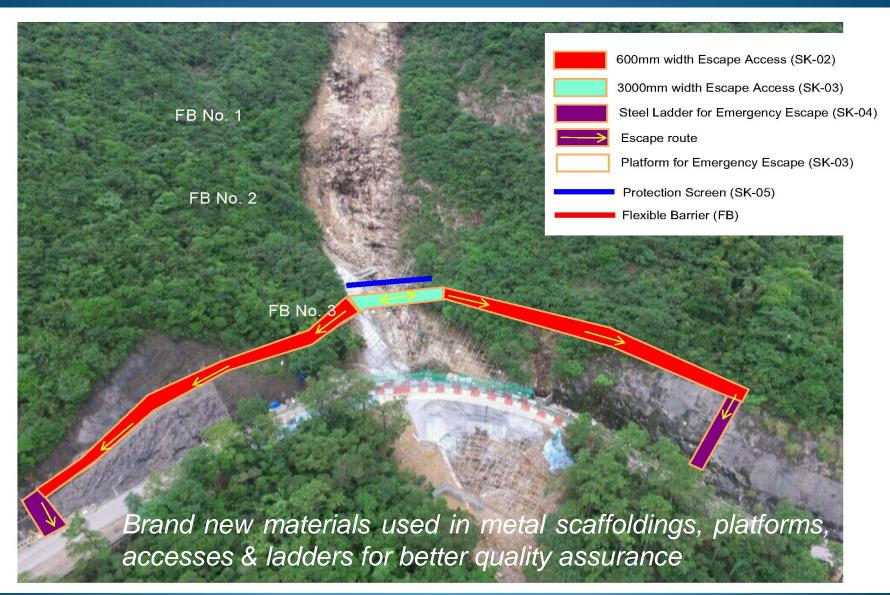

SW 1



### Landslide volume approx. 2100 m3, equivalent to that of 1 standard swimming pool





**SW 2** 







### Scope of Works

#### Typical flexible barrier



Install 3 layers of flexible barriers (FB01, FB02 & FB03) at SW1

Install 1 layer of flexible barrier (FB04) at SW2

Within 3 months construction time



## Challenges

- Working at height (above 40m) and average over 45 degree inclination
- Fast track construction
- Adverse weather Amber Red AT MINISTRA 3 L













Risk of further landslide



Heavy surface runoff





# Planning

### General View of the Site



### **Emergency Escape Plan for SW1**



### Emergency Escape Plan for SW2



### Working Sequence

### Starting from erection of escape access, platform and temporary protective screen at the lowest layer



### Move to second layer



### Finally reach the highest layer



### All escape accesses, platforms & temp protective screens completed. Then construct flexible barrier at the highest layer



### Monitoring and Safety Measures

#### Use drone to take aerial photos to monitor the situations of the scars daily and right after adverse weather









### Weekly emergency drill and training







### Actions in Inclement Weather

#### **Tropical Cyclone Warning**

| Typhoon Signal No.8 or above is issued | Site Close |
|----------------------------------------|------------|
| Typhoon Signal No.3 or below           | Site Open  |

#### Rainstorm Warning

| Black Rainstorm Warning is issued before working hour (08:00-18:00) | Site Close                                                   |