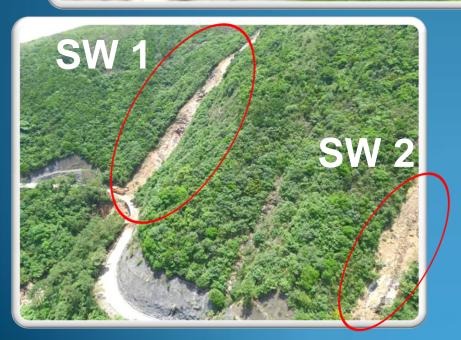

#### **From Oriental Daily**

SW 1

### Landslide volume approx. 2100 m3, equivalent to that of 1 standard swimming pool

**SW 2** 