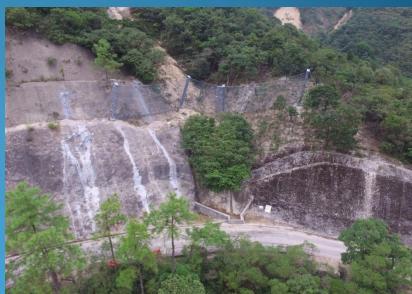

### Landslide volume approx. 2100 m3, equivalent to that of 1 standard swimming pool

**SW 2** 

#### Typical flexible barrier

Install 3 layers of flexible barriers (FB01, FB02 & FB03) at SW1

Install 1 layer of flexible barrier (FB04) at SW2

Within 3 months construction time

### General View of the Site