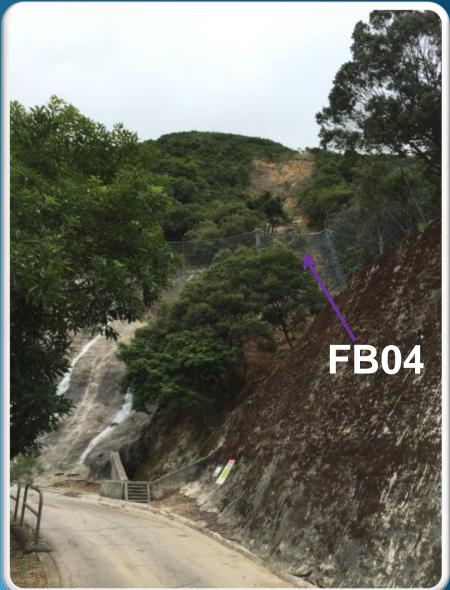

#### Typical flexible barrier

Install 3 layers of flexible barriers (FB01, FB02 & FB03) at SW1

Install 1 layer of flexible barrier (FB04) at SW2

Within 3 months construction time