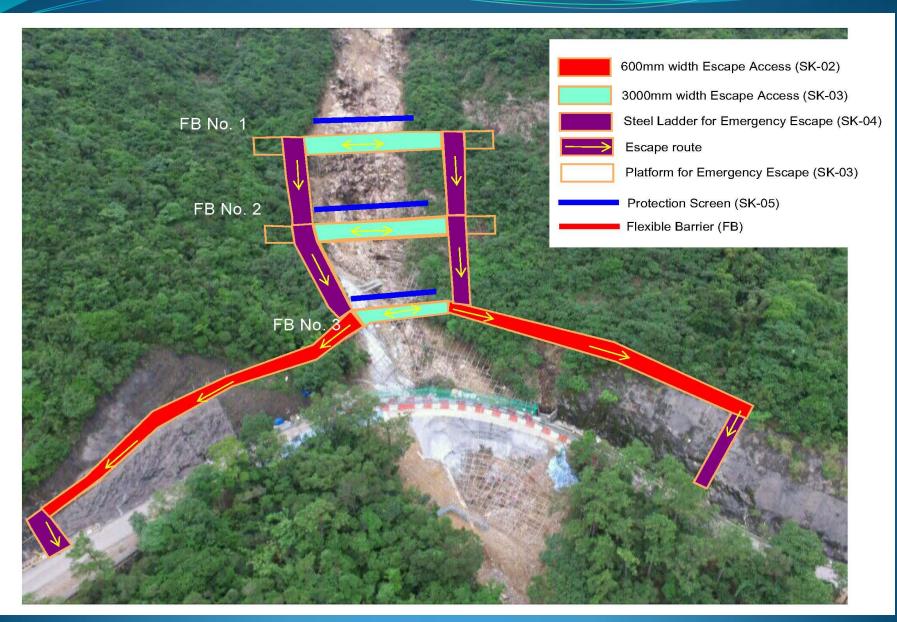

of 1 standard swimming pool





**SW 2** 







### Scope of Works

#### Typical flexible barrier



Install 3 layers of flexible barriers (FB01, FB02 & FB03) at SW1

Install 1 layer of flexible barrier (FB04) at SW2

Within 3 months construction time



## Challenges

- Working at height (above 40m) and average over 45 degree inclination
- Fast track construction
- Adverse weather Amber Red AT MINISTRA 3 L













Risk of further landslide



Heavy surface runoff





# Planning

### General View of the Site



### **Emergency Escape Plan for SW1**



### Emergency Escape Plan for SW2



### Working Sequence

### Starting from erection of escape access, platform and temporary protective screen at the lowest layer



### Move to second layer



### Finally reach the highest layer



### All escape accesses, platforms & temp protective screens completed. Then construct flexible barrier at the highest layer



### Monitoring and Safety Measures

#### Use drone to take aerial photos to monitor the situations of the scars daily and right after adverse weather









### Weekly emergency drill and training







### Actions in Inclement Weather

#### **Tropical Cyclone Warning**

| Typhoon Signal No.8 or above is issued | Site Close |
|----------------------------------------|------------|
| Typhoon Signal No.3 or below           | Site Open  |

#### Rainstorm Warning

| Black Rainstorm Warning is issued before working hour (08:00-18:00) | Site Close                                                   |
|------------------------------------------------------------------