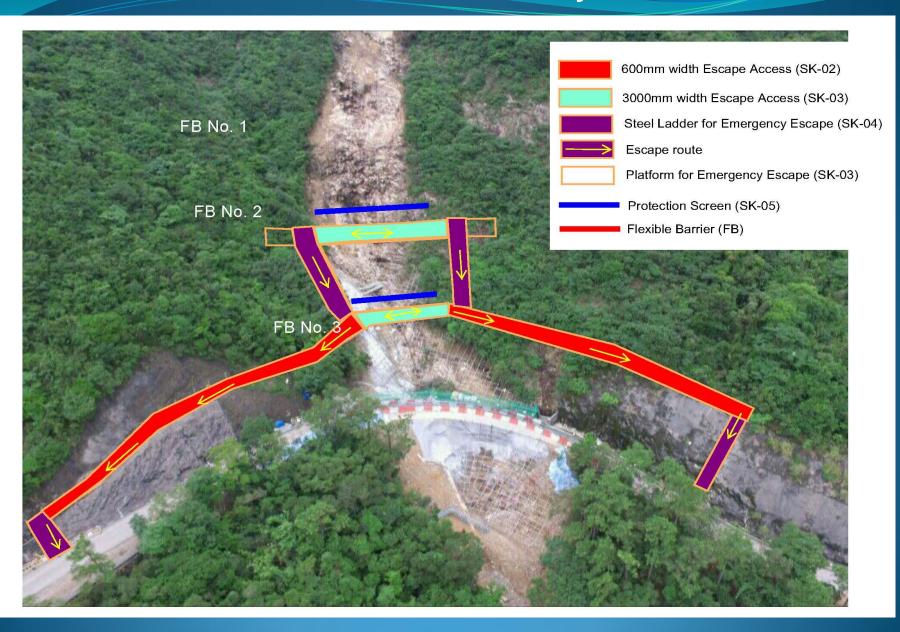

ume approx. 2100 m3, equivalent to that of 1 standard swimming pool





**SW 2** 







### Scope of Works

#### Typical flexible barrier



Install 3 layers of flexible barriers (FB01, FB02 & FB03) at SW1

Install 1 layer of flexible barrier (FB04) at SW2

Within 3 months construction time



## Challenges

- Working at height (above 40m) and average over 45 degree inclination
- Fast track construction
- Adverse weather Amber Red AT MINISTRA 3 L













Risk of further landslide



Heavy surface runoff





# Planning

### General View of the Site



### **Emergency Escape Plan for SW1**



### Emergency Escape Plan for SW2



### Working Sequence

### Starting from erection of escape access, platform and temporary protective screen at the lowest layer



### Move to second layer



### Finally reach the highest layer



### All escape accesses, platforms & temp protective screens completed. Then construct flexible barrier at the highest layer



### Monitoring and Safety Measures

#### Use drone to take aerial photos to monitor the situations of the scars daily and right after adverse weather









### Weekly emergency drill and training







### Actions in Inclement Weather

#### **Tropical Cyclone Warning**

| Typhoon Signal No.8 or above is issued | Site Close |
|----------------------------------------|------------|
| Typhoon Signal No.3 or below           | Site Open  |

#### Rainstorm Warning

| Black Rainstorm Warning is issued before working hour (08:00-18:00) | Site Close                                                   |
|---------------------------