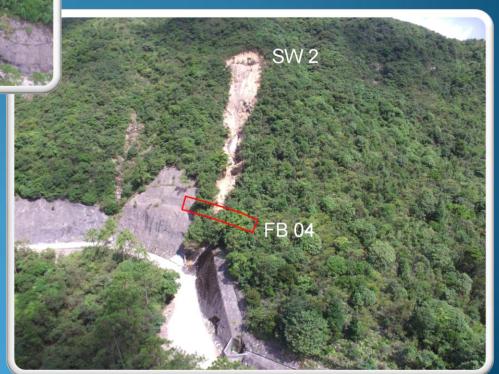

### Landslide volume approx. 2100 m3, equivalent to that of 1 standard swimming pool

**SW 2** 

#### Typical flexible barrier

Install 3 layers of flexible barriers (FB01, FB02 & FB03) at SW1

Install 1 layer of flexible barrier (FB04) at SW2

Within 3 months construction time