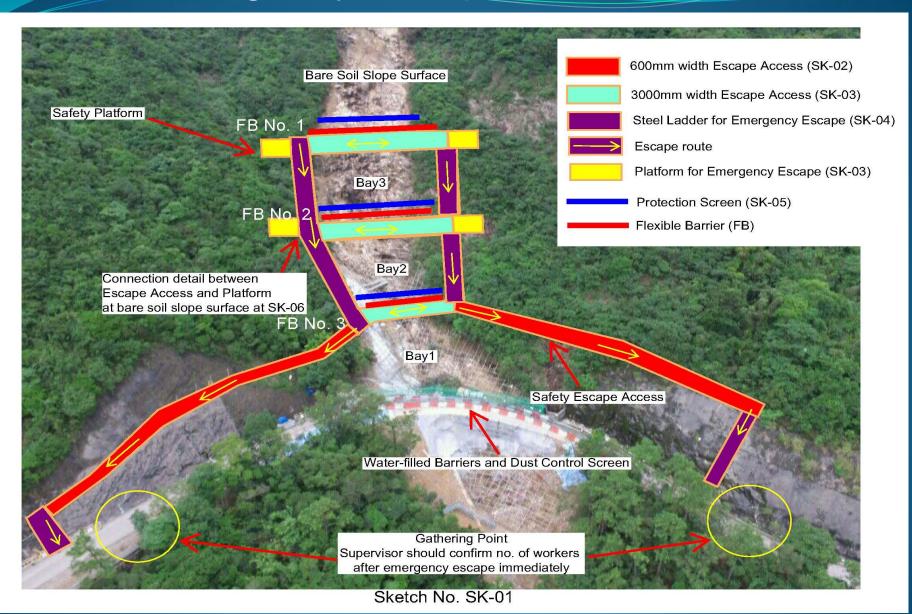

土木工程拓展署表示,受前晚至昨晨大雨影響,西貢西灣路近西灣亭及麥理浩徑近赤徑一帶的天然山坡發生多宗山泥傾瀉,部分路段需臨時封閉。同時,麥理浩徑第二段標距柱M042近赤徑碼頭附近已被山泥堵塞,行山人士和居民應暫時避免前往該處。該署和相關部門正進行緊急斜坡工程。

#### **From Oriental Daily**







SW 1



### Landslide volume approx. 2100 m3, equivalent to that of 1 standard swimming pool





**SW 2** 







### Scope of Works

#### Typical flexible barrier



Install 3 layers of flexible barriers (FB01, FB02 & FB03) at SW1

Install 1 layer of flexible barrier (FB04) at SW2

Within 3 months construction time



## Challenges

- Working at height (above 40m) and average over 45 degree inclination
- Fast track construction
- Adverse weather Amber Red AT MINISTRA 3 L













Risk of further landslide



Heavy surface runoff





# Planning

### General View of the Site



### **Emergency Escape Plan for SW1**



### Emergency Escape Plan for SW2



### Working Sequence

### Starting from erection of escape access, platform and temporary protective screen at the lowest layer



### Move to second layer



### Finally reach the highest layer



### All escape accesses, platforms & temp protective screens completed. Then construct flexible barrier at the highest layer



### Monitoring and Safety Measures

#### Use drone to take aerial photos to monitor the situations of the scars daily and right after adverse weather









### Weekly emergency drill and training







### Actions in Inclement Weather

#### **Tropical Cyclone Warning**

| Typhoon Signal No.8 or above is issued | Site Close |
|----------------------------------------|------------|
| Typhoon Signal No.3 or below           | Site