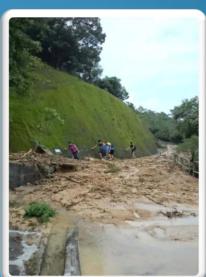

東 雨襲港四小時・西貢 東 發生場泥冧橋「封 村」事故・十二人被困! 本港昨凌晨受暴雨蹂躏。

才「落波」、歷時四粒鐘。期間,面賈 更是重災區、在西灣村發生山泥傾瀉及 洪水沖冧橋、堵塞進出村路,九名入孫 實營學生及三名村民被困、消防及發 服務隊鏈至敦援、消防員曾用金有探測 器搜索,贈實無人被山泥活埋。村長形 容:「半座山冧咗!」幸有驚無險。

市该是一時五十五分,天文白發出黃色摹問警 智方建至四萬勢 育育建至四萬等 有信號。並於清晨六時十五分「落該」。另外,於 立。期間,在封鎖計 之。期間,在封鎖計 之。期間,在封鎖計 之。此能水浸特別報告。則即,多處地區錄得超過七十 場。坍塌面積較入沒 來用量,所與不能發積超過一百毫米。根據相關部門資料,昨日黃雨及 四,被實無人被埋。水浸特別報告期間,共接獲三宗場樹、四宗水浸及 网家に北髮傾薄報告。

#### 兩批學生擬露營兩晚

警方程匠實務及萬宜路交界經旋處封路,禁止市民接近、雖同前路員能步入村、確認十二人全。期間,在封鎖第三公里外。發現山亮賴寫與因 場,坍塌面積的八米乘八米、消防員恐有人被活 埋,接出動生命探測器搜索,以及蔣擋路山泥移 理,設實無人於理。

#### 七旬村民堅守待水退

期間,於上午九時許,幾行服務隊人員奉召到 其中一名七十億歲村民幣持衛門村內,持世別 中一名七十億歲村民幣持衛門村內,持世城始 去。其餘十一人由直升機送至萬宜水庫西壩降落, 李無人受傷,單人自行離去。土木工程拓展署深員 邻組知底另順,丁人在延長期限面。

祭村長表示,西羅村村民大多已搬出市區,每 陸周末及復期才包被村留宿,前晚開始因天氣惡 劣,村民沒有回來,否則會有更多人被围。他指 稿,昨日場下的山泥面積有「半座山咁高」,形寫坑 是一半座山秤蛇;」而被冲歿的積煙名叫「灰形坑 橋」,廿条年尚建坡。 5%的士米, 5%值往顧田騰唯 一道路,現有待維修。黎又稱,大雨過後村內斷

土木工程系展署表示,受前晚至昨晨大雨點 等,四頁因獨路近回屬等及麥理洛徑近赤徑一帶的 天然山坡發生多宗山光頻寫,那分路投膏臨時封 閉。同時,麥理洛徑第二段標距柱M042近赤經礁 頂射近已被山泥堵塞,行山人士和瓦民鄉暫時並程。 6往始盛。整章和相關部門建作緊急對坡工程。

土木工程拓展署表示,受前晚至昨晨大雨影響,西貢西灣路近西灣亭及麥理浩徑近赤徑一帶的天然山坡發生多宗山泥傾瀉,部分路段需臨時封閉。同時,麥理浩徑第二段標距柱M042近赤徑碼頭附近已被山泥堵塞,行山人士和居民應暫時避免前往該處。該署和相關部門正進行緊急斜坡工程。