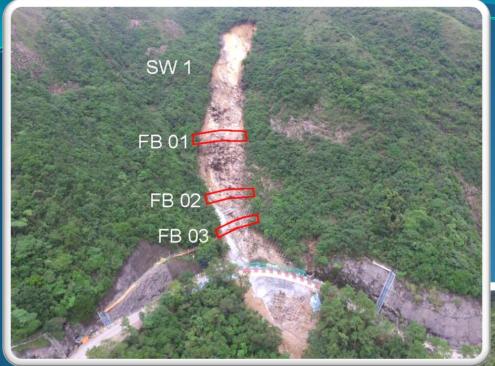

#### **From Oriental Daily**

SW 1

### Landslide volume approx. 2100 m3, equivalent to that of 1 standard swimming pool

**SW 2** 

#### Typical flexible barrier

Install 3 layers of flexible barriers (FB01, FB02 & FB03) at SW1

Install 1 layer of flexible barrier (FB04) at SW2

Within 3 months construction time