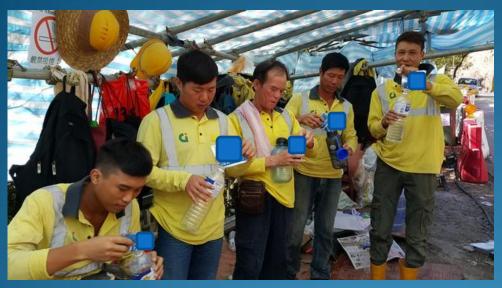

### Heat stoke prevention

### Caring measures

Blower

Sphygmometer

Sprinkle system