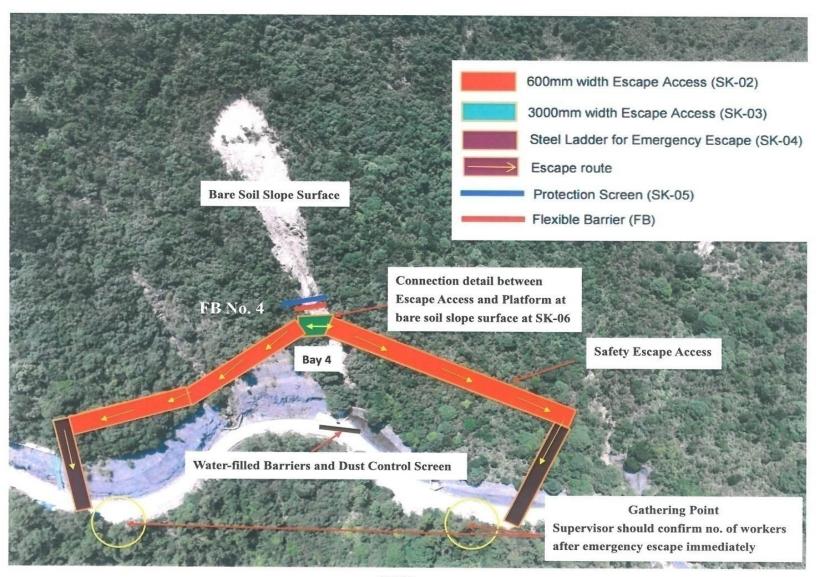

浩徑近赤徑一帶的天然山坡發生多宗山泥傾瀉,部分路段需臨時封閉。同時,麥理浩徑第二段標距柱M042近赤徑碼頭附近已被山泥堵塞,行山人士和居民應暫時避免前往該處。該署和相關部門正進行緊急斜坡工程。

#### **From Oriental Daily**







SW 1



### Landslide volume approx. 2100 m3, equivalent to that of 1 standard swimming pool





**SW 2** 







### Scope of Works

#### Typical flexible barrier



Install 3 layers of flexible barriers (FB01, FB02 & FB03) at SW1

Install 1 layer of flexible barrier (FB04) at SW2

Within 3 months construction time



## Challenges

- Working at height (above 40m) and average over 45 degree inclination
- Fast track construction
- Adverse weather Amber Red AT MINISTRA 3 L













Risk of further landslide



Heavy surface runoff





# Planning

### General View of the Site



### **Emergency Escape Plan for SW1**



### Emergency Escape Plan for SW2



### Working Sequence

### Starting from erection of escape access, platform and temporary protective screen at the lowest layer



### Move to second layer



### Finally reach the highest layer



### All escape accesses, platforms & temp protective screens completed. Then construct flexible barrier at the highest layer



### Monitoring and Safety Measures

#### Use drone to take aerial photos to monitor the situations of the scars daily and right after adverse weather









### Weekly emergency drill and training







### Actions in Inclement Weather

#### **Tropical Cyclone Warning**

| Typhoon Signal No.8 or above is issued | Site Close |
|----------------------------------------|------------|
| Typhoon Signal No.3 or below           | Site Open  |

#### Rainstorm Warning

| Bl