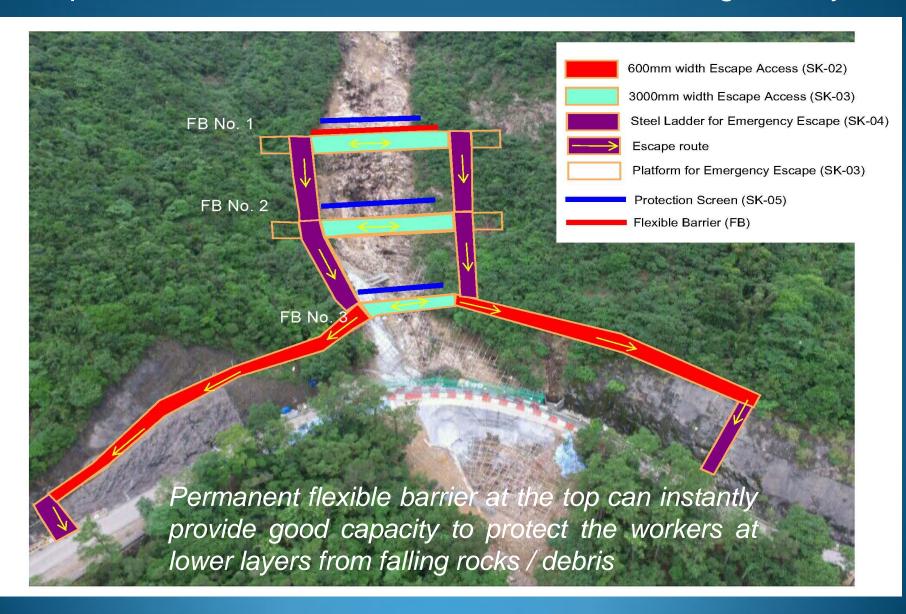

ible barriers (FB01, FB02 & FB03) at SW1

Install 1 layer of flexible barrier (FB04) at SW2

Within 3 months construction time



## Challenges

- Working at height (above 40m) and average over 45 degree inclination
- Fast track construction
- Adverse weather Amber Red AT MINISTRA 3 L













Risk of further landslide



Heavy surface runoff





# Planning

### General View of the Site



### **Emergency Escape Plan for SW1**



### Emergency Escape Plan for SW2



### Working Sequence

### Starting from erection of escape access, platform and temporary protective screen at the lowest layer



### Move to second layer



### Finally reach the highest layer



### All escape accesses, platforms & temp protective screens completed. Then construct flexible barrier at the highest layer



### Monitoring and Safety Measures

#### Use drone to take aerial photos to monitor the situations of the scars daily and right after adverse weather









### Weekly emergency drill and training







### Actions in Inclement Weather

#### **Tropical Cyclone Warning**

| Typhoon Signal No.8 or above is issued | Site Close |
|----------------------------------------|------------|
| Typhoon Signal No.3 or below           | Site Open  |

#### Rainstorm Warning

| Black Rainstorm Warning is issued before working hour (08:00-18:00) | Site Close                                                   |
|---------------------------------------------------------------------|--------------------------------------------------------------|
| Black Rainstorm Warning is issued during working hour (08: