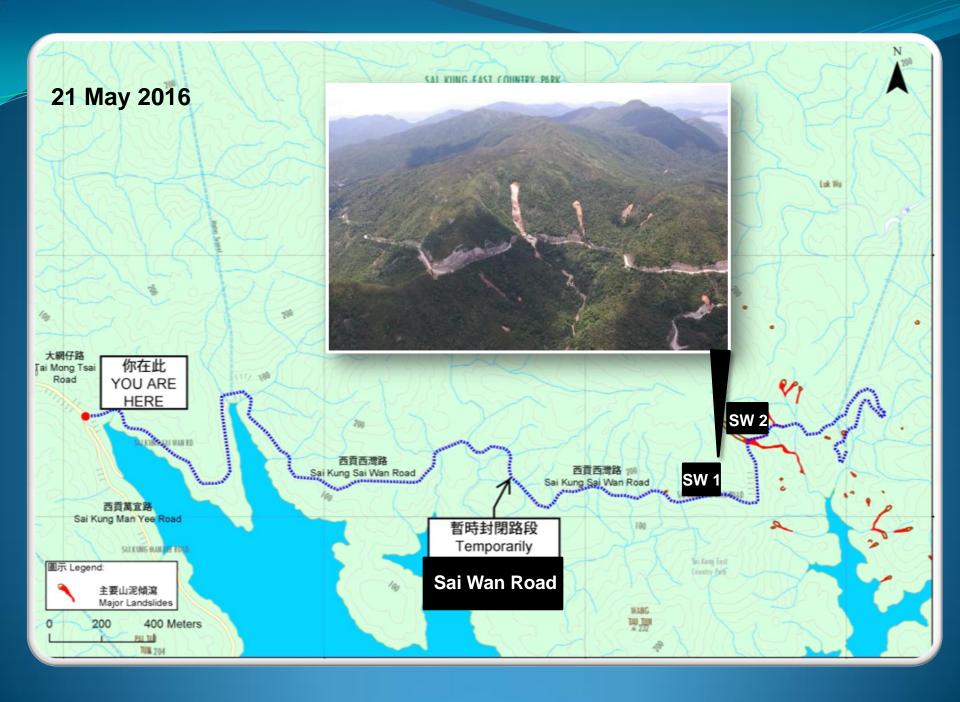

土木工程系展署表示,受前晚至昨晨大雨點 等,四頁因獨路近回屬等及麥理洛徑近赤徑一帶的 天然山坡發生多宗山光頻寫,那分路投膏臨時封 閉。同時,麥理洛徑第二段標距柱M042近赤經礁 頂射近已被山泥堵塞,行山人士和瓦民鄉暫時並程。 6往始盛。整章和相關部門建作緊急對坡工程。

土木工程拓展署表示,受前晚至昨晨大雨影響,西貢西灣路近西灣亭及麥理浩徑近赤徑一帶的天然山坡發生多宗山泥傾瀉,部分路段需臨時封閉。同時,麥理浩徑第二段標距柱M042近赤徑碼頭附近已被山泥堵塞,行山人士和居民應暫時避免前往該處。該署和相關部門正進行緊急斜坡工程。

#### **From Oriental Daily**

SW 1

### Landslide volume approx. 2100 m3, equivalent to that of 1 standard swimming pool

**SW 2** 