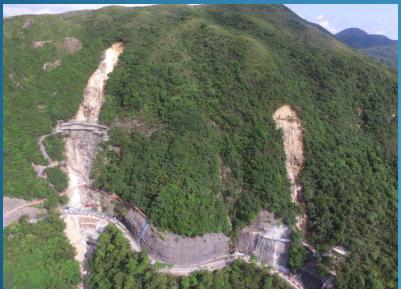

height (above 40m) and average over 45 degree inclination
- Fast track construction
- Adverse weather Amber Red AT MINISTRA 3 L













Risk of further landslide



Heavy surface runoff





# Planning

### General View of the Site



### **Emergency Escape Plan for SW1**



### Emergency Escape Plan for SW2



### Working Sequence

### Starting from erection of escape access, platform and temporary protective screen at the lowest layer



### Move to second layer



### Finally reach the highest layer



### All escape accesses, platforms & temp protective screens completed. Then construct flexible barrier at the highest layer



### Monitoring and Safety Measures

#### Use drone to take aerial photos to monitor the situations of the scars daily and right after adverse weather









### Weekly emergency drill and training







### Actions in Inclement Weather

#### **Tropical Cyclone Warning**

| Typhoon Signal No.8 or above is issued | Site Close |
|----------------------------------------|------------|
| Typhoon Signal No.3 or below           | Site Open  |

#### Rainstorm Warning

| Black Rainstorm Warning is issued before working hour (08:00-18:00) | Site Close                                                   |
|---------------------------------------------------------------------|--------------------------------------------------------------|
| Black Rainstorm Warning is issued during working hour (08:00-18:00) | Stand By on Site (worker should be stayed in a resting place |
| Red or Yellow Rainstorm Warning                                     | Ditto