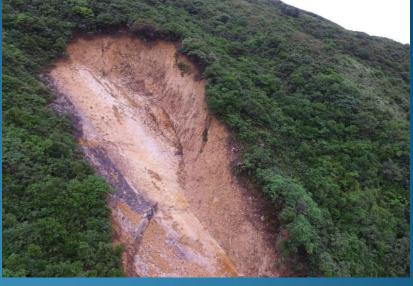

### Landslide volume approx. 2100 m3, equivalent to that of 1 standard swimming pool

**SW 2** 