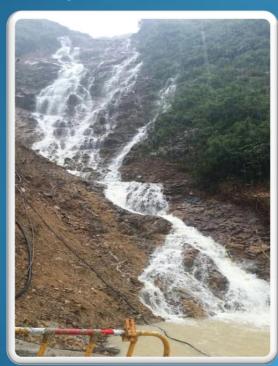

### Landslide volume approx. 2100 m3, equivalent to that of 1 standard swimming pool

**SW 2** 