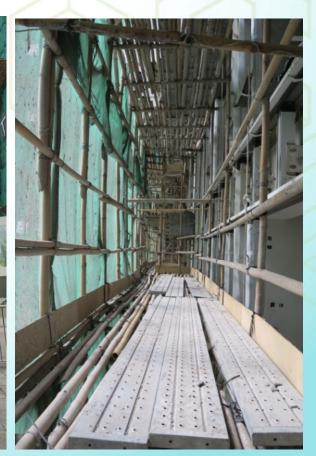

## 5.1 搭建竹棚架的要求

搭建竹棚架必須符合以下其中一項:

每個棚層的工作平台、木板路或路徑在架設時, 應由總承建商一次過鋪設;

整個竹棚架為密竹棚設計,並於棚層的每一個工作位置架設合適的工作平台。

## 5.2 密竹棚的定義

• 密竹棚是指在設計及搭建期間已為雙行竹棚架 的內棚與外棚之間的工作平台、木板路或路徑 加設多條大橫杆(實際直徑相等於或超逾40毫 米)在小横杆之上(即橋橫之上鋪設密竹),該等 大横杆竹與竹的淨間距不多於100毫米,令每 個棚層兩條毗鄰大橫杆之間的距離縮小,有助 减低工人在棚架上鋪設及移除橋板時,人體從 高處墮下的風險。

有關雙行竹棚架的要求,請參閱勞工處出版的 《竹棚架工作安全守則》。