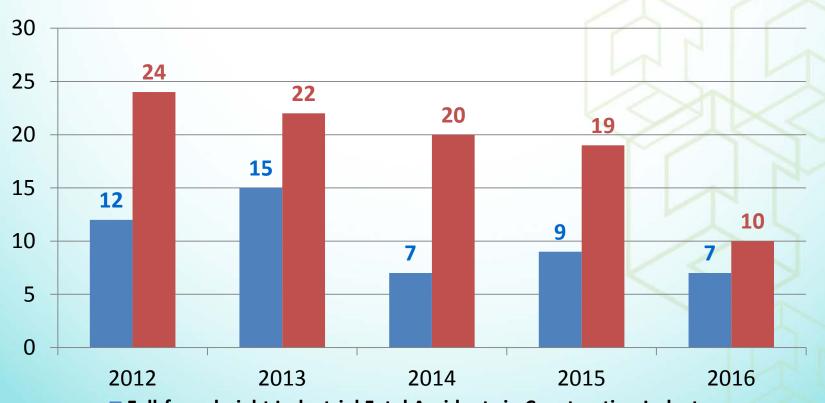

# Fall-from-height Industrial Fatal Accidents in Construction Industry (2012 – 2016)

| Year                                                                 | 2012 | 2013 | 2014 | 2015 | 2016 |
|----------------------------------------------------------------------|------|------|------|------|------|
| Fall-from-height Industrial Fatal Accidents in Construction Industry | 12   | 15   | 7    | 9    | 7    |
| Industrial Fatal Accidents in Construction Industry                  | 24   | 22   | 20   | 19   | 10   |
| Percentage (%)                                                       | 50   | 68   | 35   | 47   | 70   |

# Fall-from-height Industrial Fatal Accidents in Construction Industry (2012 – 2016)

- Fall-from-height Industrial Fatal Accidents in Construction Industry
- Industrial Fatal Accidents in Construction Industry