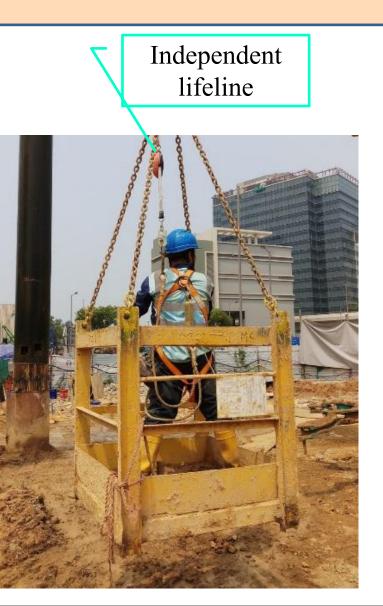

onstruction

Initial Plan: Adopt metal scaffolding during the rebar cage connection works





After Method Review: The connection work can be conducted at ground level

**Prefabricated Protection** 



#### 1) Diaphragm Wall Construction





Standard of edge / ground opening protection

Prefabricated Protection



#### 1) Diaphragm Wall Construction

Setting up of metal frames for rebar cage

Tailor-made post for prefabricated guardrails

2





Sequence of Work



#### 2) Box Culvert Construction





<u>Documents include:</u>
1) Statutory Form
2) Design Certificate
3) ICE Certificate
4) Permit to Excavate
5) U/U Detection Report
6) Emergency Contact

Prefabricated Protection



#### 3) Bored Pile Construction



Pre-fabricated Guardrail







PPE



# 4) Socket H-pile Construction









#### Works Above Ground Safety Measure

## i) Metal Scaffolding







Access tower and platform



#### Works Above Ground Safety Measure

#### ii) Mobile Elevated Platform











Different types of Mobile Elevated Platform are to be adopted







# Works Above Ground Safety Measure iv) Fall arresting system (Full body harness + secure anchorage point ) Independent lifeline Fall arresting system Access Ladder



#### **Training & Promotion**





## **Training & Promotion**





Virtual Reality Training (VR)









# 7. Innovative Measure in Working at Height Safety



#### **Alert Device**



# 7. Innovative Measure in Working at Height Safety



#### **<u>Alert Device</u>**





# End of Presentation

# Thank You!!