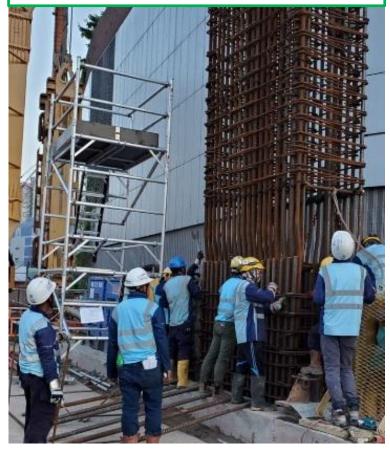

#### 1) Diaphragm Wall Construction

Initial Plan: Adopt metal scaffolding during the rebar cage connection works

After Method Review: The connection work can be conducted at ground level

**Prefabricated Protection** 

#### 1) Diaphragm Wall Construction

Setting up of metal frames for rebar cage

Tailor-made post for prefabricated guardrails

2

Sequence of Work