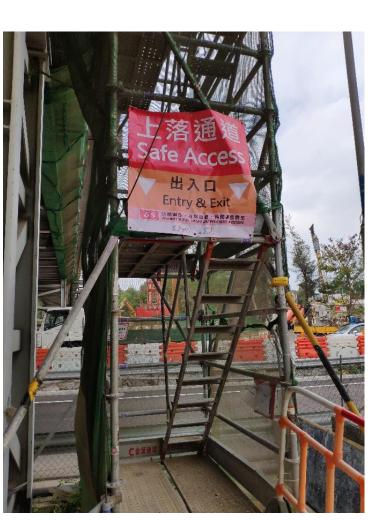

connection works





After Method Review: The connection work can be conducted at ground level

**Prefabricated Protection** 



#### 1) Diaphragm Wall Construction





Standard of edge / ground opening protection

Prefabricated Protection



#### 1) Diaphragm Wall Construction

Setting up of metal frames for rebar cage

Tailor-made post for prefabricated guardrails

2





Sequence of Work



#### 2) Box Culvert Construction





<u>Documents include:</u>
1) Statutory Form
2) Design Certificate
3) ICE Certificate
4) Permit to Excavate
5) U/U Detection Report
6) Emergency Contact

Prefabricated Protection



#### 3) Bored Pile Construction



Pre-fabricated Guardrail







PPE



# 4) Socket H-pile Construction









#### Works Above Ground Safety Measure

## i) Metal Scaffolding







Access tower and platform



#### Works Above Ground Safety Measure

#### ii) Mobile Elevated Platform











Different types of Mobile Elevated Platform are to be adopted







# Works Above Ground Safety Measure iv) Fall arresting system (Full body harness + secure anchorage point ) Independent lifeline Fall arresting system Access Ladder



#### **Training & Promotion**





## **Training & Promotion**





Virtual Reality Training (VR)









# 7. Innovative Measure in Working at Height Safety



#### **Alert Device**



# 7. Innovative Measure in Working at Height Safety



#### **<u>Alert Device</u>**





# End of Presentation

# Thank You!!