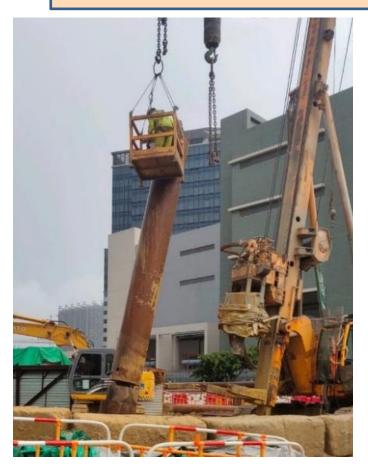

# Works Above Ground Safety Measure iv) Fall arresting system (Full body harness + secure anchorage point ) Independent lifeline Fall arresting system Access Ladder