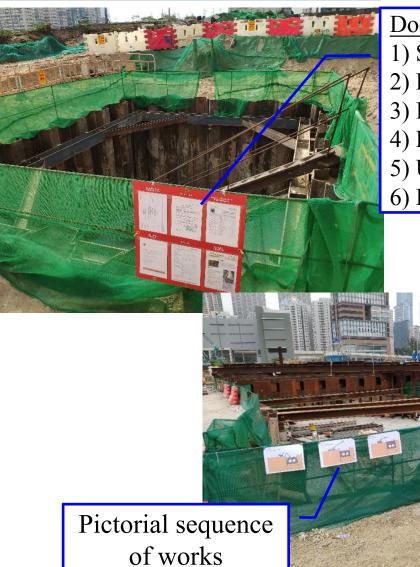

#### 2) Box Culvert Construction

<u>Documents include:</u>
1) Statutory Form
2) Design Certificate
3) ICE Certificate
4) Permit to Excavate
5) U/U Detection Report
6) Emergency Contact

Prefabricated Protection

#### 1) Diaphragm Wall Construction

Setting up of metal frames for rebar cage

Tailor-made post for prefabricated guardrails

2

Sequence of Work