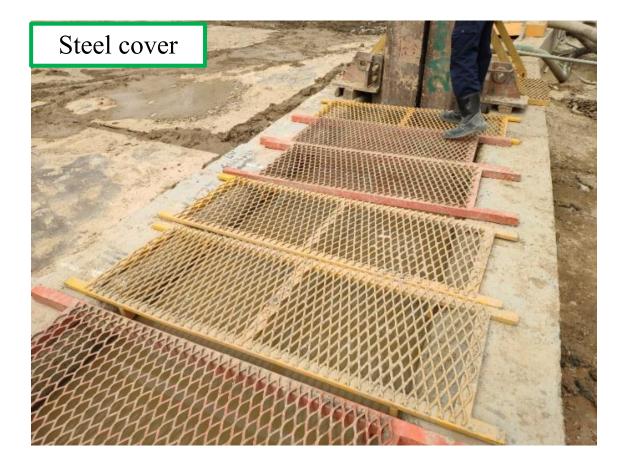

#### 1) Diaphragm Wall Construction

Initial Plan: Adopt metal scaffolding during the rebar cage connection works

After Method Review: The connection work can be conducted at ground level

**Prefabricated Protection** 

#### 1) Diaphragm Wall Construction

Standard of edge / ground opening protection

Prefabricated Protection

#### 1) Diaphragm Wall Construction

Setting up of metal frames for rebar cage

Tailor-made post for prefabricated guardrails

2

Sequence of Work