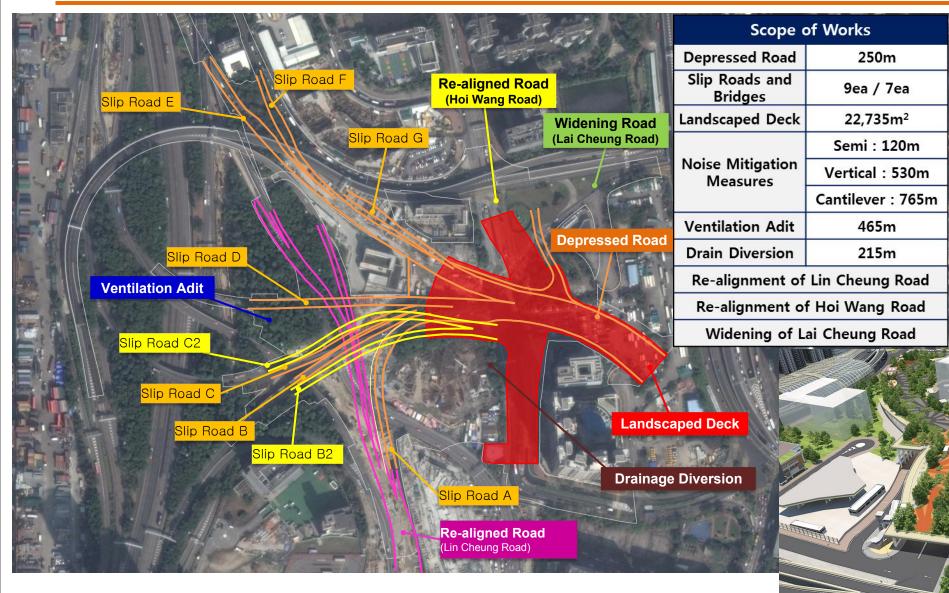

# 中力し育 幹線 Central Kowloon Route HY/2014/20 – Central Kowloon Route - Yau Ma Tei West

# **Build King – SKEC Joint Venture (YMTW)**

CIC Site Safety Gathering Sharing Session for Working-at Height Safety





## **1. Overview of CKR Project**





# 2. Scope of Work







# 3. Video of YMTW Project





# 4. Work Activities with Relatively Higher Risk on Working at Height





# 4. Work Activities with Relatively Higher Risk on Working at Height





<u>Our project's strategy</u>: Elimination and substitution are the priority of the hazards control.









#### 1) Diaphragm Wall Construction

Initial Plan: Adopt metal scaffolding during the rebar cage connection works





After Method Review: The connection work can be conducted at ground level

**Prefabricated Protection** 



#### 1) Diaphragm Wall Construction





Standard of edge / ground opening protection

Prefabricated Protection



#### 1) Diaphragm Wall Construction

Setting up of metal frames for rebar cage

Tailor-made post for prefabricated guardrails

2





Sequence of Work



#### 2)