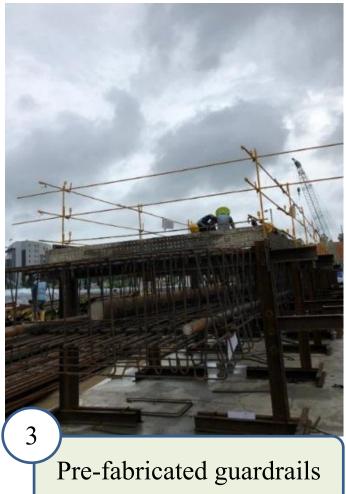

#### 1) Diaphragm Wall Construction

Setting up of metal frames for rebar cage

Tailor-made post for prefabricated guardrails

2

Sequence of Work