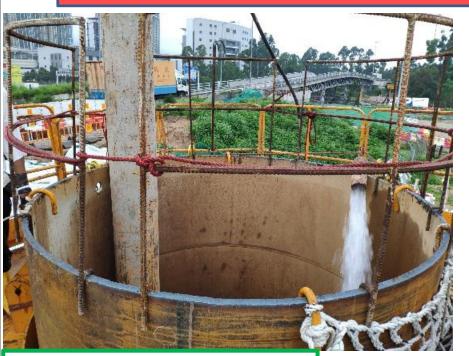

#### 1) Diaphragm Wall Construction

Standard of edge / ground opening protection

Prefabricated Protection

#### 1) Diaphragm Wall Construction

Setting up of metal frames for rebar cage

Tailor-made post for prefabricated guardrails

2

Sequence of Work