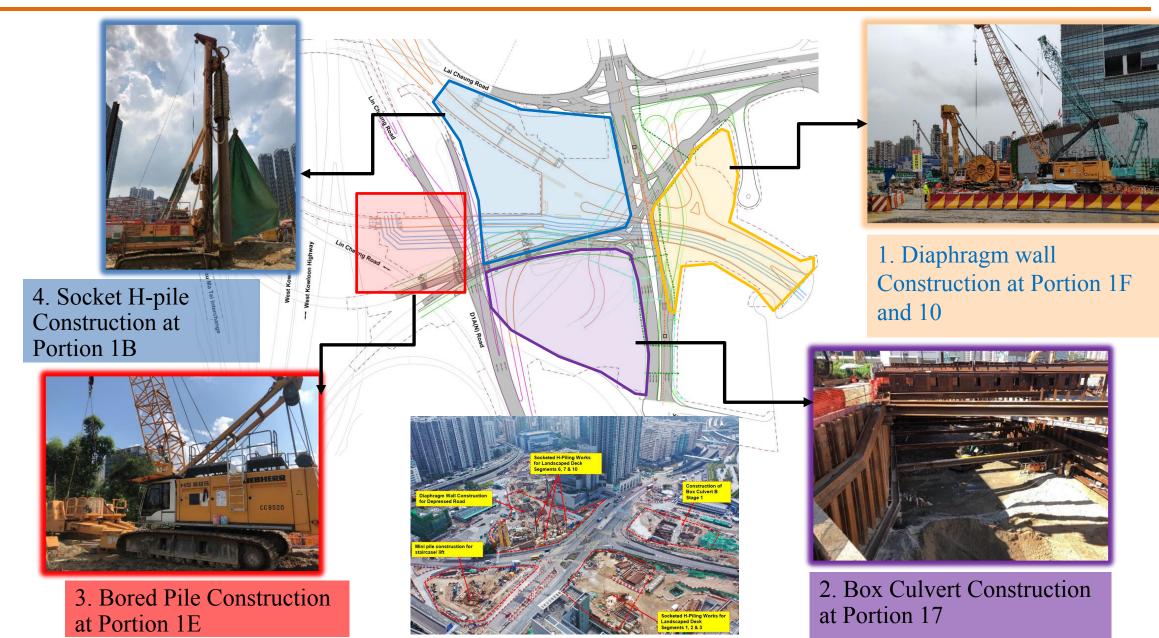

# 2. Scope of Work

#### 1) Diaphragm Wall Construction

Initial Plan: Adopt metal scaffolding during the rebar cage connection works

After Method Review: The connection work can be conducted at ground level

**Prefabricated Protection** 

#### 2) Box Culvert Construction

<u>Documents include:</u>
1) Statutory Form
2) Design Certificate
3) ICE Certificate
4) Permit to Excavate
5) U/U Detection Report
6) Emergency Contact

Prefabricated Protection

#### 3) Bored Pile Construction

Pre-fabricated Guardrail

PPE

# 4) Socket H-pile Construction