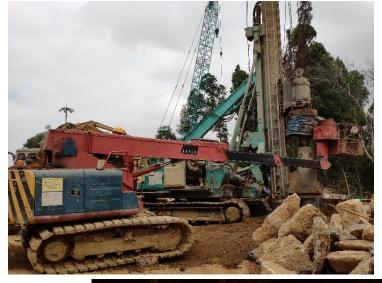

Protection** 



#### 1) Diaphragm Wall Construction





Standard of edge / ground opening protection

Prefabricated Protection



#### 1) Diaphragm Wall Construction

Setting up of metal frames for rebar cage

Tailor-made post for prefabricated guardrails

2





Sequence of Work



#### 2) Box Culvert Construction





<u>Documents include:</u>
1) Statutory Form
2) Design Certificate
3) ICE Certificate
4) Permit to Excavate
5) U/U Detection Report
6) Emergency Contact

Prefabricated Protection



#### 3) Bored Pile Construction



Pre-fabricated Guardrail







PPE



# 4) Socket H-pile Construction









#### Works Above Ground Safety Measure

## i) Metal Scaffolding







Access tower and platform



#### Works Above Ground Safety Measure

#### ii) Mobile Elevated Platform











Different types of Mobile Elevated Platform are to be adopted







# Works Above Ground Safety Measure iv) Fall arresting system (Full body harness + secure anchorage point ) Independent lifeline Fall arresting system Access Ladder



#### **Training & Promotion**





## **Training & Promotion**





Virtual Reality Training (VR)









# 7. Innovative Measure in Working at Height Safety



#### **Alert Device**



# 7. Innovative Measure in Working at Height Safety



#### **<u>Alert Device</u>**





# End of Presentation

# Thank You!!