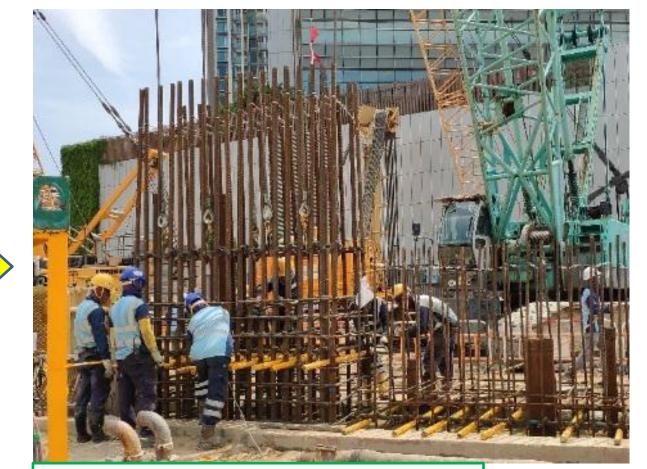

#### 1) Diaphragm Wall Construction

Initial Plan: Adopt metal scaffolding during the rebar cage connection works

After Method Review: The connection work can be conducted at ground level

**Prefabricated Protection** 

#### 1) Diaphragm Wall Construction

Setting up of metal frames for rebar cage

Tailor-made post for prefabricated guardrails

2

Sequence of Work