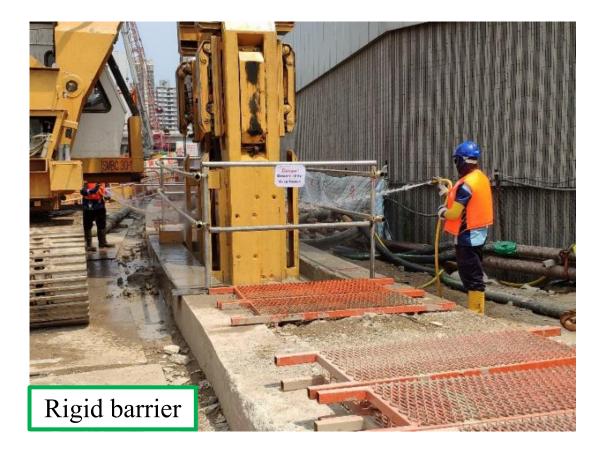

#### 1) Diaphragm Wall Construction

Initial Plan: Adopt metal scaffolding during the rebar cage connection works

After Method Review: The connection work can be conducted at ground level

**Prefabricated Protection** 

#### 1) Diaphragm Wall Construction

Standard of edge / ground opening protection

Prefabricated Protection

#### 1) Diaphragm Wall Construction

Setting up of metal frames for rebar cage

Tailor-made post for prefabricated guardrails

2

Sequence of Work