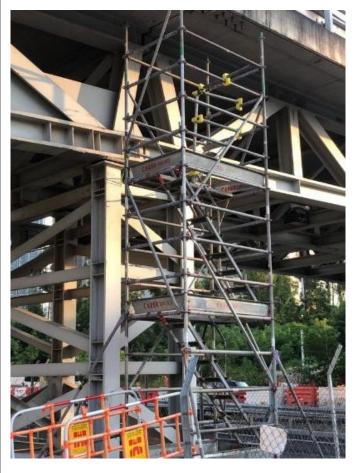

e connection works





After Method Review: The connection work can be conducted at ground level

**Prefabricated Protection** 



#### 1) Diaphragm Wall Construction





Standard of edge / ground opening protection

Prefabricated Protection



#### 1) Diaphragm Wall Construction

Setting up of metal frames for rebar cage

Tailor-made post for prefabricated guardrails

2





Sequence of Work



#### 2) Box Culvert Construction





<u>Documents include:</u>
1) Statutory Form
2) Design Certificate
3) ICE Certificate
4) Permit to Excavate
5) U/U Detection Report
6) Emergency Contact

Prefabricated Protection



#### 3) Bored Pile Construction



Pre-fabricated Guardrail







PPE



# 4) Socket H-pile Construction









#### Works Above Ground Safety Measure

## i) Metal Scaffolding







Access tower and platform



#### Works Above Ground Safety Measure

#### ii) Mobile Elevated Platform











Different types of Mobile Elevated Platform are to be adopted







# Works Above Ground Safety Measure iv) Fall arresting system (Full body harness + secure anchorage point ) Independent lifeline Fall arresting system Access Ladder



#### **Training & Promotion**





## **Training & Promotion**





Virtual Reality Training (VR)









# 7. Innovative Measure in Working at Height Safety



#### **Alert Device**



# 7. Innovative Measure in Working at Height Safety



#### **<u>Alert Device</u>**





# End of Presentation

# Thank You!!