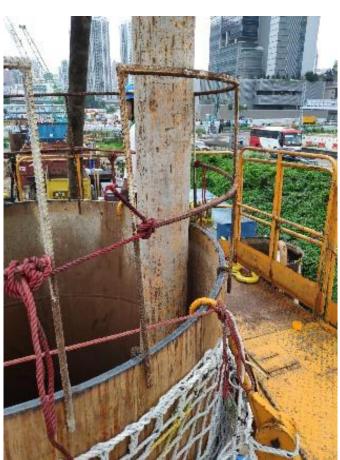

#### 1) Diaphragm Wall Construction

Standard of edge / ground opening protection

Prefabricated Protection

#### 1) Diaphragm Wall Construction

Setting up of metal frames for rebar cage

Tailor-made post for prefabricated guardrails

2

Sequence of Work