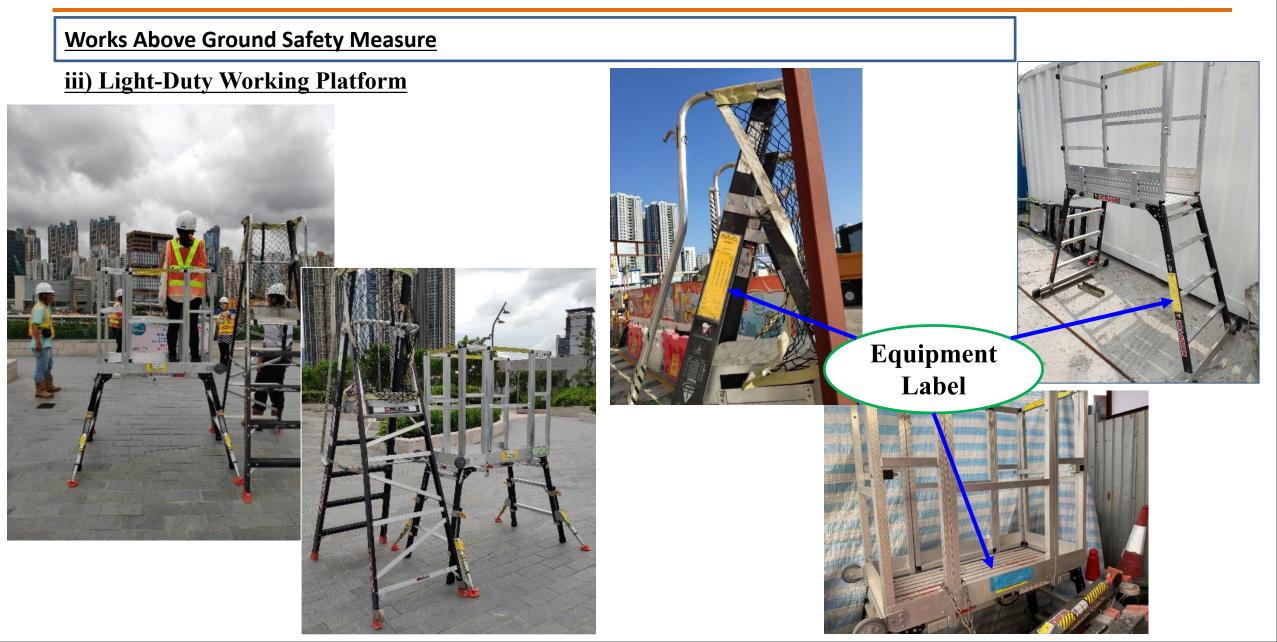

edge / ground opening protection

Prefabricated Protection



#### 1) Diaphragm Wall Construction

Setting up of metal frames for rebar cage

Tailor-made post for prefabricated guardrails

2





Sequence of Work



#### 2) Box Culvert Construction





<u>Documents include:</u>
1) Statutory Form
2) Design Certificate
3) ICE Certificate
4) Permit to Excavate
5) U/U Detection Report
6) Emergency Contact

Prefabricated Protection



#### 3) Bored Pile Construction



Pre-fabricated Guardrail







PPE



# 4) Socket H-pile Construction









#### Works Above Ground Safety Measure

## i) Metal Scaffolding







Access tower and platform



#### Works Above Ground Safety Measure

#### ii) Mobile Elevated Platform











Different types of Mobile Elevated Platform are to be adopted







# Works Above Ground Safety Measure iv) Fall arresting system (Full body harness + secure anchorage point ) Independent lifeline Fall arresting system Access Ladder



#### **Training & Promotion**





## **Training & Promotion**





Virtual Reality Training (VR)









# 7. Innovative Measure in Working at Height Safety



#### **Alert Device**



# 7. Innovative Measure in Working at Height Safety



#### **<u>Alert Device</u>**





# End of Presentation

# Thank You!!