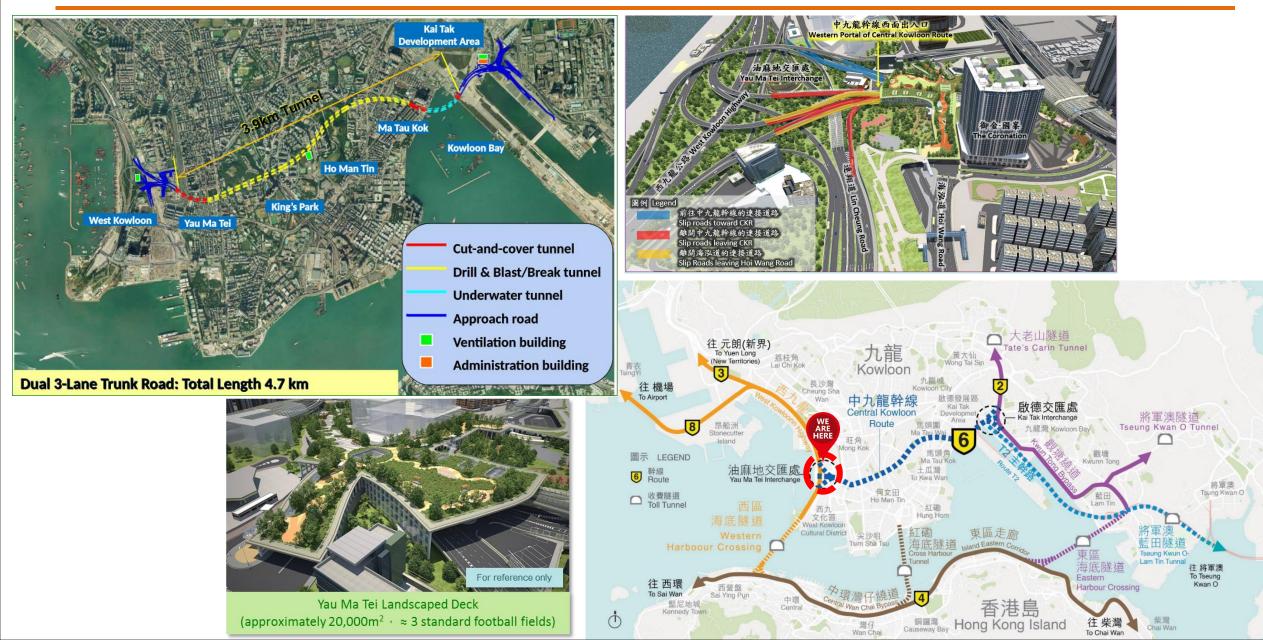

# 中力し育 幹線 Central Kowloon Route HY/2014/20 – Central Kowloon Route - Yau Ma Tei West

# **Build King – SKEC Joint Venture (YMTW)**

CIC Site Safety Gathering Sharing Session for Working-at Height Safety





## **1. Overview of CKR Project**





# 2. Scope of Work







# 3. Video of YMTW Project





# 4. Work Activities with Relatively Higher Risk on Working at Height





# 4. Work Activities with Relatively Higher Risk on Working at Height





<u>Our project's strategy</u>: Elimination and substitution are the priority of the hazards control.









#### 1) Diaphragm Wall Construction

Initial Plan: Adopt metal scaffolding during the rebar cage connection works





After Method Review: The connection work can be conducted at ground level

**Prefabricated Protection** 



#### 1) Diaphragm Wall Construction





Standard of edge / ground opening protection

Prefabricated Protection



#### 1) Diaphragm Wall Construction

Setting up of metal frames for rebar cage

Tailor-made post for prefabricated guardrails

2





Sequ