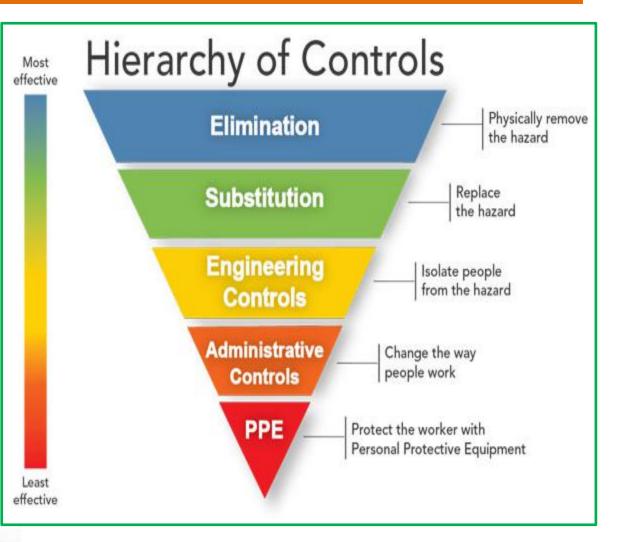

# 4. Work Activities with Relatively Higher Risk on Working at Height

<u>Our project's strategy</u>: Elimination and substitution are the priority of the hazards control.