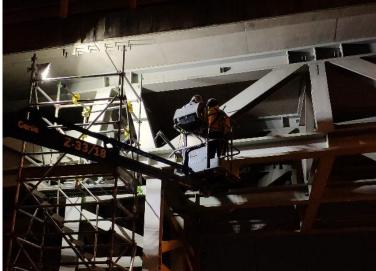

#### Works Above Ground Safety Measure

#### ii) Mobile Elevated Platform

Different types of Mobile Elevated Platform are to be adopted