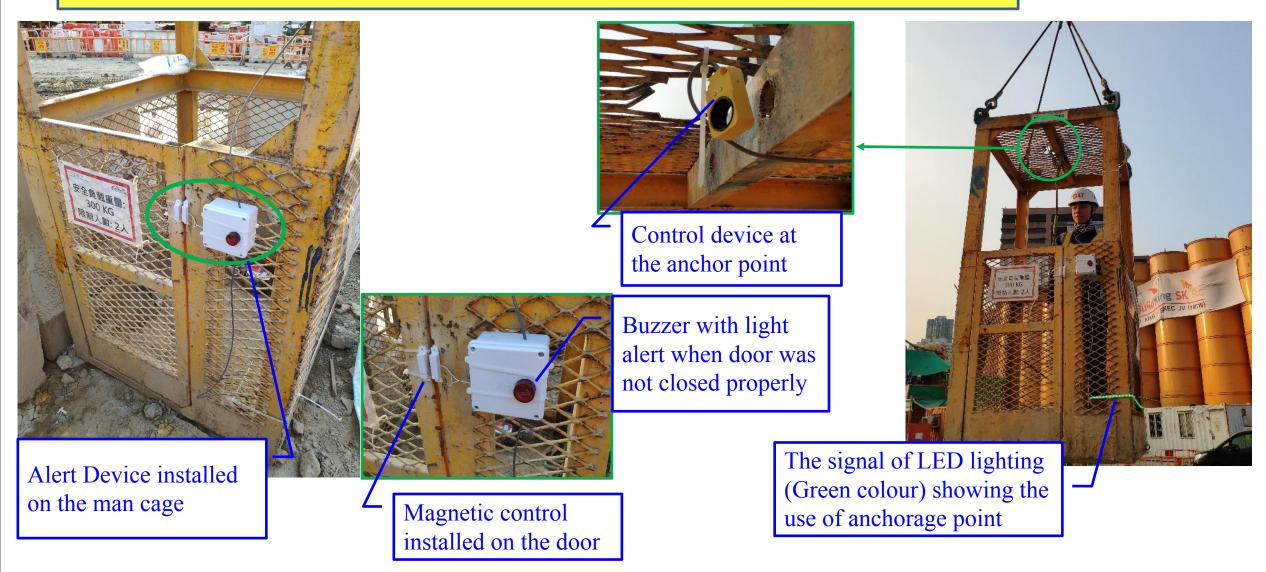

#### **Alert Device**

# 7. Innovative Measure in Working at Height Safety

#### **<u>Alert Device</u>**