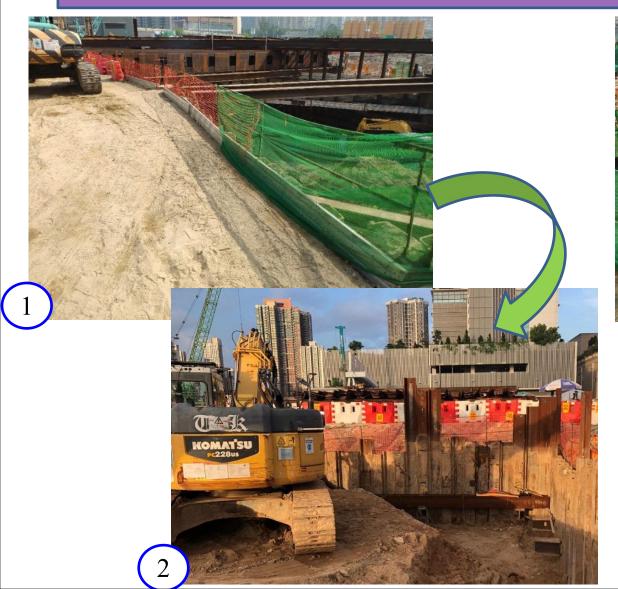

#### 1) Diaphragm Wall Construction

Initial Plan: Adopt metal scaffolding during the rebar cage connection works

After Method Review: The connection work can be conducted at ground level

**Prefabricated Protection** 

#### 1) Diaphragm Wall Construction

Standard of edge / ground opening protection

Prefabricated Protection