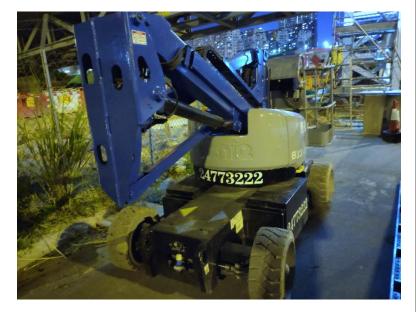

#### Works Above Ground Safety Measure

#### ii) Mobile Elevated Platform

Different types of Mobile Elevated Platform are to be adopted