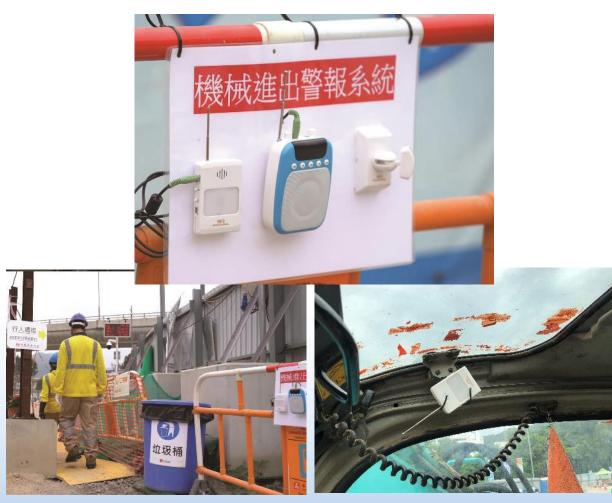

# **Adopt Safety Devices to Streamline Site Safety Control**

**Lightning distance detector** 

Solar audio broadcast device

Gas leakage detector