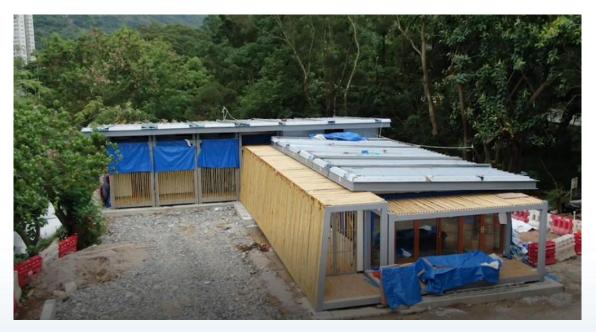

ask | 4 <sup>th</sup> Task |
|---------------------------------------------|----------------------|----------------------|----------------------|----------------------|
| Site Vehicle<br>and Mobile<br>Plant Driving | <b>√</b>             |                      |                      |                      |
| Work at<br>Height                           |                      | <b>√</b>             |                      |                      |
| Mechanical lifting for mobile cranes        |                      |                      | <b>√</b>             |                      |
| Confined<br>Space                           |                      |                      |                      | <b>√</b>             |





### **Adopt MiC for Construction of Community Liaison Center**







# **Adopt DfMA for Bridge Construction**











# AI system for Enhancement of Safety Performance







# **Adopt Safety Devices to Streamline Site Safety Control**



**Lightning distance detector** 



Solar audio broadcast device

Gas leakage detector



### **QR Code System for Enhancement of Safety Management**







#### Develop E-Safety Inspection Apps to Resolve Safety Issues More Effectively



#### Prompt reaction to rectify unsafe conditions





Data analysis to assist in formulating safety training plan



### **Apply 4D Immersive CAVE System for enhancement safety training**



Immersive environment provides remarkable experience for newcomers during induction safety training



Incorporate the CIC VR training kits into CAVE System for enhancement of safety training