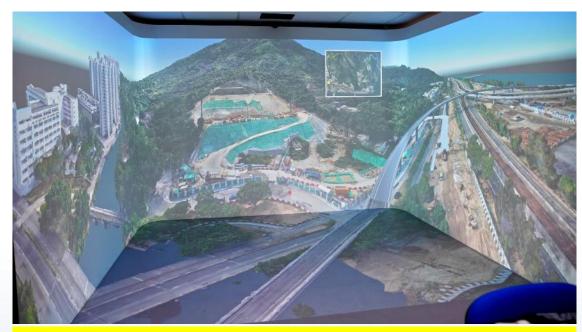

### **Apply 4D Immersive CAVE System for enhancement safety training**

Immersive environment provides remarkable experience for newcomers during induction safety training

Incorporate the CIC VR training kits into CAVE System for enhancement of safety training