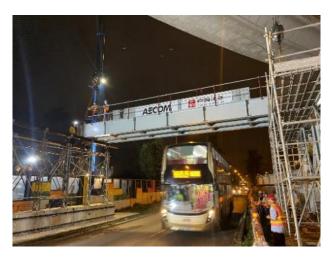

-------------------------|----------------------|----------------------|----------------------|----------------------|
| Site Vehicle<br>and Mobile<br>Plant Driving | <b>√</b>             |                      |                      |                      |
| Work at<br>Height                           |                      | <b>√</b>             |                      |                      |
| Mechanical lifting for mobile cranes        |                      |                      | <b>√</b>             |                      |
| Confined<br>Space                           |                      |                      |                      | <b>√</b>             |





### **Adopt MiC for Construction of Community Liaison Center**







# **Adopt DfMA for Bridge Construction**











# AI system for Enhancement of Safety Performance







# **Adopt Safety Devices to Streamline Site Safety Control**



**Lightning distance detector** 



Solar audio broadcast device

Gas leakage detector



### **QR Code System for Enhancement of Safety Management**







#### Develop E-Safety Inspection Apps to Resolve Safety Issues More Effectively



#### Prompt reaction to rectify unsafe conditions





Data analysis to assist in formulating safety training plan



### **Apply 4D Immersive CAVE System for enhancement safety training**



Immersive environment provides remarkable experience for newcomers during induction safety training



Incorporate the CIC VR training kits into CAVE System for enhancement of safety training



#### **Develop Project Specific Safety Trainin