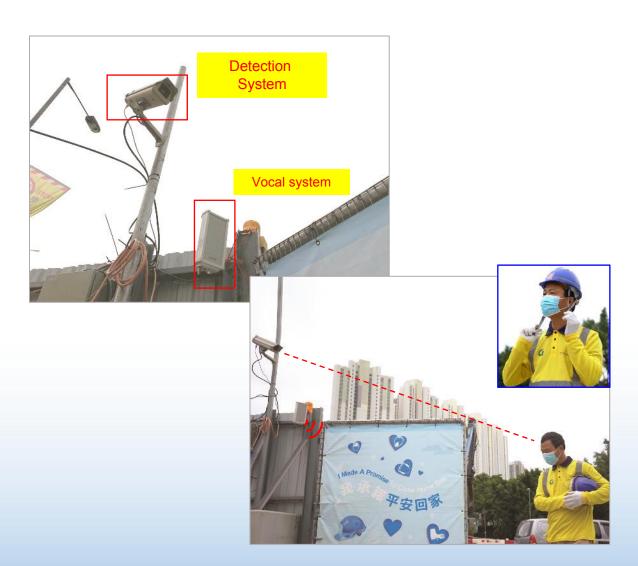

--------------|----------------------|----------------------|
| Site Vehicle<br>and Mobile<br>Plant Driving | <b>√</b>             |                      |                      |                      |
| Work at<br>Height                           |                      | <b>√</b>             |                      |                      |
| Mechanical lifting for mobile cranes        |                      |                      | <b>√</b>             |                      |
| Confined<br>Space                           |                      |                      |                      | <b>√</b>             |





### **Adopt MiC for Construction of Community Liaison Center**







# **Adopt DfMA for Bridge Construction**











# AI system for Enhancement of Safety Performance







# **Adopt Safety Devices to Streamline Site Safety Control**



**Lightning distance detector** 



Solar audio broadcast device

Gas leakage detector



### **QR Code System for Enhancement of Safety Management**







#### Develop E-Safety Inspection Apps to Resolve Safety Issues More Effectively



#### Prompt reaction to rectify unsafe conditions





Data analysis to assist in formulating safety training plan



### **Apply 4D Immersive CAVE System for enhancement safety training**



Immersive environment provides remarkable experience for newcomers during induction safety training



Incorporate the CIC VR training kits into CAVE System for enhancement of safety training



#### **Develop Project Specific Safety Training Game Based on Actual Site Condition**







### Deploy