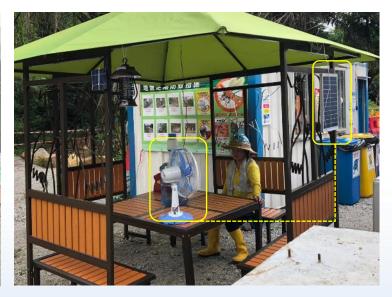

ancer Society



### Adopt deodorizing agent to improve indoor air quality











#### Foster an Effective Communication Channel to Avoid Complaint









### **Cultivate a Harmony Relationship with Neighborhoods**







# **Care of the Neighborhoods**















# **Improve Construction Site Scenery**







# **Improve Construction Site Scenery**







# **Reduce Noise Impact**







# **Dust Mitigation Measures**











# **Upcycle Wood Waste for Production of Furniture**





### **Waste Avoidance Measures**









### **Waste Avoidance Measures**









#### Buildings to be Demolished is Retained as Worker's Resting Facility











**Ice Maker** 









### Collect Construction Waste for Planting and Greening the Site





# **Use of Renewable Energy**









## **Conservation of Rare Flora Species**