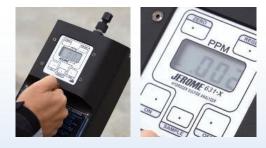

# **Adopt Safety Devices to Streamline Site Safety Control**

**Lightning distance detector** 

Solar audio broadcast device

Gas leakage detector