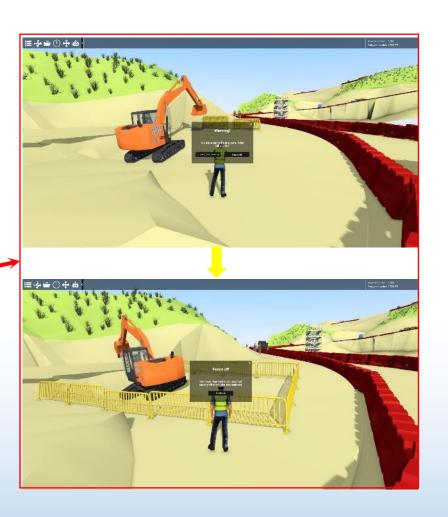

Performance







# **Adopt Safety Devices to Streamline Site Safety Control**



**Lightning distance detector** 



Solar audio broadcast device

Gas leakage detector



### **QR Code System for Enhancement of Safety Management**







#### Develop E-Safety Inspection Apps to Resolve Safety Issues More Effectively



#### Prompt reaction to rectify unsafe conditions





Data analysis to assist in formulating safety training plan



### **Apply 4D Immersive CAVE System for enhancement safety training**



Immersive environment provides remarkable experience for newcomers during induction safety training



Incorporate the CIC VR training kits into CAVE System for enhancement of safety training



#### **Develop Project Specific Safety Training Game Based on Actual Site Condition**







### Deploy high standard shaded resting facilities for workers





#### **Health Assurance Measures for Workers**



Free medical examinations



Provide free face masks daily



Health check during induction training



#### Co-organize health education with outside professional practitioners





Cancer Prevention Talk provided by the Hong Kong Anti-Cancer Society



### Adopt deodorizing agent to improve indoor air quality











#### Foster an Effective Communication Channel to Avoid Complaint









### **Cultivate a Harmony Relationship with Neighborhoods**







# **Care of the Neighborhoods**















# **Improve Construction Site Scenery**







# **Improve Construction Site Scenery**







# **Reduce Noise Impact**







# **Dust Mitigation Measures**