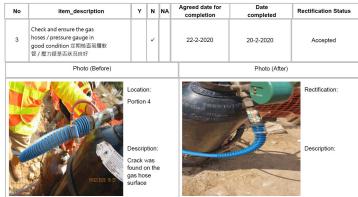

#### Develop E-Safety Inspection Apps to Resolve Safety Issues More Effectively

#### Prompt reaction to rectify unsafe conditions

Data analysis to assist in formulating safety training plan