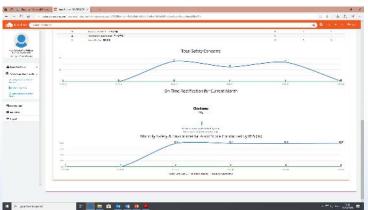

for mobile cranes        |                      |                      | <b>√</b>             |                      |
| Confined<br>Space                           |                      |                      |                      | <b>√</b>             |





### **Adopt MiC for Construction of Community Liaison Center**







# **Adopt DfMA for Bridge Construction**











# AI system for Enhancement of Safety Performance







# **Adopt Safety Devices to Streamline Site Safety Control**



**Lightning distance detector** 



Solar audio broadcast device

Gas leakage detector



### **QR Code System for Enhancement of Safety Management**







#### Develop E-Safety Inspection Apps to Resolve Safety Issues More Effectively



#### Prompt reaction to rectify unsafe conditions





Data analysis to assist in formulating safety training plan



### **Apply 4D Immersive CAVE System for enhancement safety training**



Immersive environment provides remarkable experience for newcomers during induction safety training



Incorporate the CIC VR training kits into CAVE System for enhancement of safety training



#### **Develop Project Specific Safety Training Game Based on Actual Site Condition**







### Deploy high standard shaded resting facilities for workers





#### **Health Assurance Measures for Workers**



Free medical examinations



Provide free face masks daily



Health check during induction training



#### Co-organize health education with outside professional practitioners





Cancer Prevention Talk provided by the Hong Kong Anti-Cancer Society