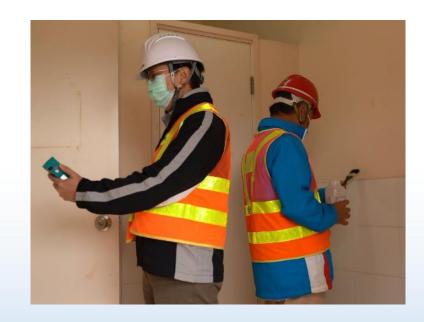

# **Adopt Safety Devices to Streamline Site Safety Control**

**Lightning distance detector** 

Solar audio broadcast device

Gas leakage detector