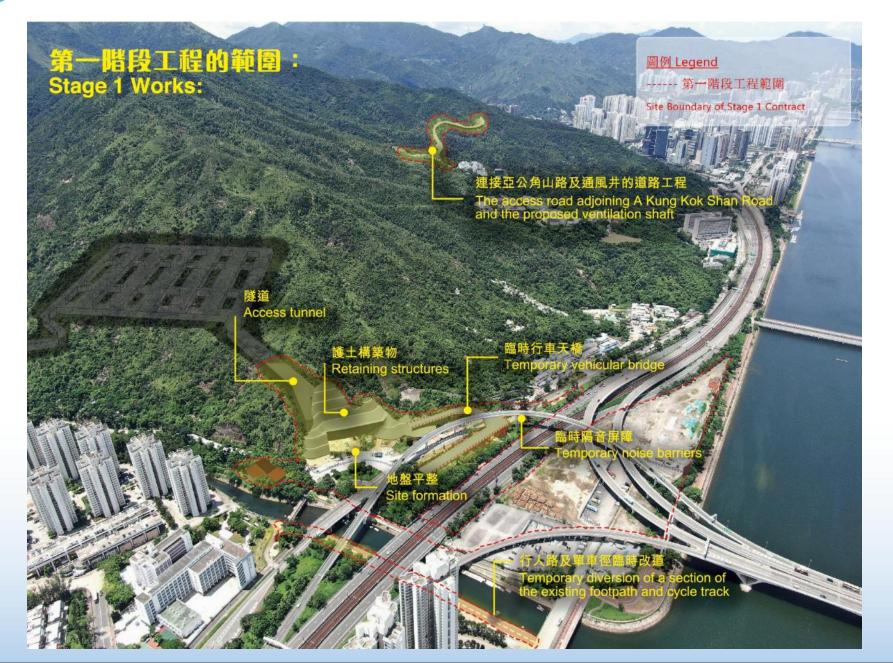

#### **Scope of Work**

- > Site formation
- > Retaining structures
- Access tunnel
- Access road
- > Temporary steel bridge
- > Temporary noise barrier
- Community liaison center
- > Utilities diversion