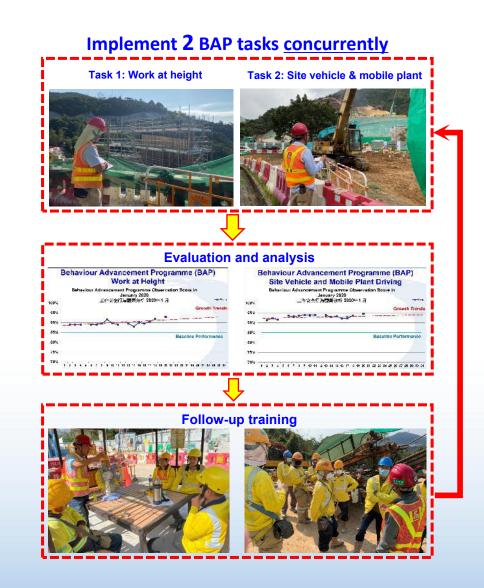

#### Implementation of Behaviour Advancement Programme

| Period<br>Observation                       | 1 <sup>st</sup> Task | 2 <sup>nd</sup> Task | 3 <sup>rd</sup> Task | 4 <sup>th</sup> Task |
|---------------------------------------------|----------------------|----------------------|----------------------|----------------------|
| Site Vehicle<br>and Mobile<br>Plant Driving | <b>√</b>             |                      |                      |                      |
| Work at<br>Height                           |                      | <b>√</b>             |                      |                      |
| Mechanical lifting for mobile cranes        |                      |                      | <b>√</b>             |                      |
| Confined<br>Space                           |                      |                      |                      | <b>√</b>             |