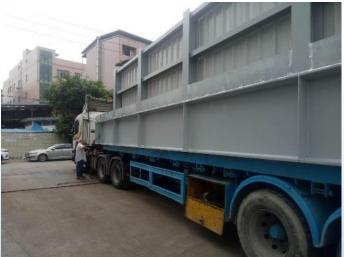

---------------------------|----------------------|----------------------|----------------------|----------------------|
| Site Vehicle<br>and Mobile<br>Plant Driving | <b>√</b>             |                      |                      |                      |
| Work at<br>Height                           |                      | <b>√</b>             |                      |                      |
| Mechanical lifting for mobile cranes        |                      |                      | <b>√</b>             |                      |
| Confined<br>Space                           |                      |                      |                      | <b>√</b>             |





### **Adopt MiC for Construction of Community Liaison Center**







# **Adopt DfMA for Bridge Construction**











# AI system for Enhancement of Safety Performance







# **Adopt Safety Devices to Streamline Site Safety Control**



**Lightning distance detector** 



Solar audio broadcast device

Gas leakage detector



### **QR Code System for Enhancement of Safety Management**







#### Develop E-Safety Inspection Apps to Resolve Safety Issues More Effectively



#### Prompt reaction to rectify unsafe conditions





Data analysis to assist in formulating safety training plan



### **Apply 4D Immersive CAVE System for enhancement safety training**



Immersive environment provides remarkable experience for newcomers during induction safety training



Incorporate the CIC VR training kits into CAVE System for enhancement of safety training



#### **Develop Project Specific Safety Train