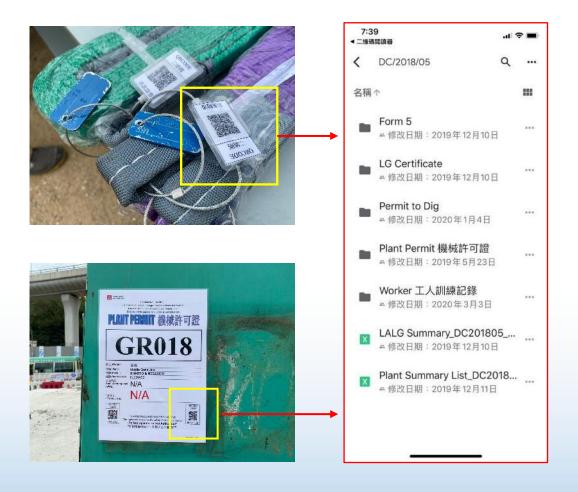

|                      | <b>√</b>             |                      |                      |
| Mechanical lifting for mobile cranes        |                      |                      | <b>√</b>             |                      |
| Confined<br>Space                           |                      |                      |                      | <b>√</b>             |





### **Adopt MiC for Construction of Community Liaison Center**







# **Adopt DfMA for Bridge Construction**











# AI system for Enhancement of Safety Performance







# **Adopt Safety Devices to Streamline Site Safety Control**



**Lightning distance detector** 



Solar audio broadcast device

Gas leakage detector



### **QR Code System for Enhancement of Safety Management**







#### Develop E-Safety Inspection Apps to Resolve Safety Issues More Effectively



#### Prompt reaction to rectify unsafe conditions





Data analysis to assist in formulating safety training plan



### **Apply 4D Immersive CAVE System for enhancement safety training**



Immersive environment provides remarkable experience for newcomers during induction safety training



Incorporate the CIC VR training kits into CAVE System for enhancement of safety training



#### **Develop Project Specific Safety Training Game Based on Actual Site Condition**







### Deploy high standard shaded resting facilities for workers





#### **Health Assurance Measures for Workers**



Free medical examinations



Provide free face masks daily



Health check during induction training



#### Co-org