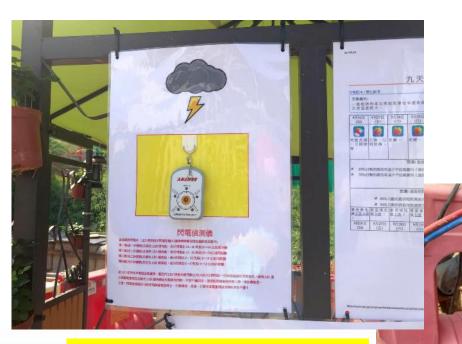

# **Adopt Safety Devices to Streamline Site Safety Control**

**Lightning distance detector** 

Solar audio broadcast device

Gas leakage detector