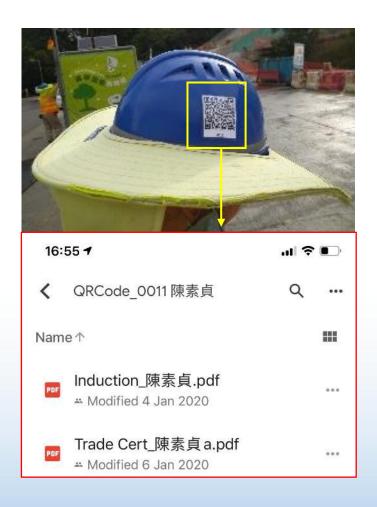

|                      | <b>√</b>             |                      |                      |
| Mechanical lifting for mobile cranes        |                      |                      | <b>√</b>             |                      |
| Confined<br>Space                           |                      |                      |                      | <b>√</b>             |





### **Adopt MiC for Construction of Community Liaison Center**







# **Adopt DfMA for Bridge Construction**











# AI system for Enhancement of Safety Performance







# **Adopt Safety Devices to Streamline Site Safety Control**



**Lightning distance detector** 



Solar audio broadcast device

Gas leakage detector



### **QR Code System for Enhancement of Safety Management**







#### Develop E-Safety Inspection Apps to Resolve Safety Issues More Effectively



#### Prompt reaction to rectify unsafe conditions





Data analysis to assist in formulating safety training plan



### **Apply 4D Immersive CAVE System for enhancement safety training**



Immersive environment provides remarkable experience for newcomers during induction safety training



Incorporate the CIC VR training kits into CAVE System for enhancement of safety training



#### **Develop Project Specific Safety Training Game Based on Actual Site Condition**







### Deploy high standard shaded resting facilities for workers





#### **Health Assurance Measures for Workers**



Free medical examinations



Provide free face masks daily



Health check during induction training



#### Co-o