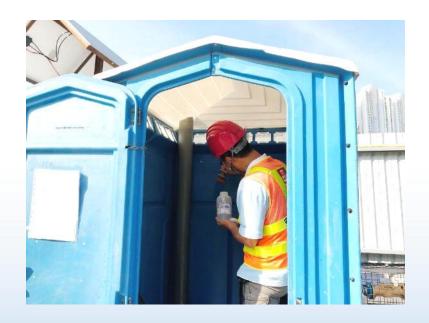

an



### **Apply 4D Immersive CAVE System for enhancement safety training**



Immersive environment provides remarkable experience for newcomers during induction safety training



Incorporate the CIC VR training kits into CAVE System for enhancement of safety training



#### **Develop Project Specific Safety Training Game Based on Actual Site Condition**







### Deploy high standard shaded resting facilities for workers





#### **Health Assurance Measures for Workers**



Free medical examinations



Provide free face masks daily



Health check during induction training



#### Co-organize health education with outside professional practitioners





Cancer Prevention Talk provided by the Hong Kong Anti-Cancer Society



### Adopt deodorizing agent to improve indoor air quality











#### Foster an Effective Communication Channel to Avoid Complaint









### **Cultivate a Harmony Relationship with Neighborhoods**







# **Care of the Neighborhoods**















# **Improve Construction Site Scenery**







# **Improve Construction Site Scenery**







# **Reduce Noise Impact**







# **Dust Mitigation Measures**











# **Upcycle Wood Waste for Production of Furniture**





### **Waste Avoidance Measures**









### **Waste Avoidance Measures**









#### Buildings to be Demolished is Retained as Worker's Resting Facility











**Ice Maker** 









### Collect Construction Waste for Planting and Greening the Site





# **Use of Renewable Energy**









## **Conservation of Rare Flora Species**