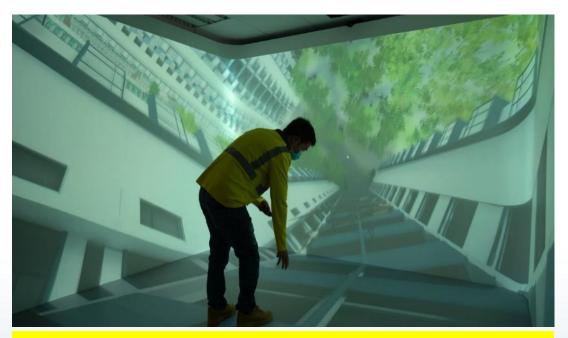

### **Apply 4D Immersive CAVE System for enhancement safety training**

Immersive environment provides remarkable experience for newcomers during induction safety training

Incorporate the CIC VR training kits into CAVE System for enhancement of safety training