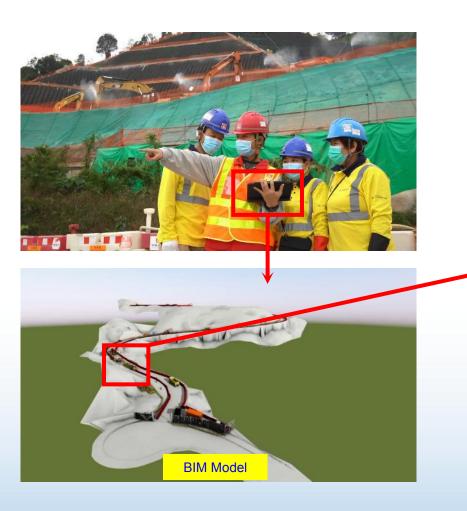

ty Performance







# **Adopt Safety Devices to Streamline Site Safety Control**



**Lightning distance detector** 



Solar audio broadcast device

Gas leakage detector



### **QR Code System for Enhancement of Safety Management**







#### Develop E-Safety Inspection Apps to Resolve Safety Issues More Effectively



#### Prompt reaction to rectify unsafe conditions





Data analysis to assist in formulating safety training plan



### **Apply 4D Immersive CAVE System for enhancement safety training**



Immersive environment provides remarkable experience for newcomers during induction safety training



Incorporate the CIC VR training kits into CAVE System for enhancement of safety training



#### **Develop Project Specific Safety Training Game Based on Actual Site Condition**







### Deploy high standard shaded resting facilities for workers





#### **Health Assurance Measures for Workers**



Free medical examinations



Provide free face masks daily



Health check during induction training



#### Co-organize health education with outside professional practitioners





Cancer Prevention Talk provided by the Hong Kong Anti-Cancer Society



### Adopt deodorizing agent to improve indoor air quality











#### Foster an Effective Communication Channel to Avoid Complaint









### **Cultivate a Harmony Relationship with Neighborhoods**







# **Care of the Neighborhoods**















# **Improve Construction Site Scenery**







# **Improve Construction Site Scenery**







# **Reduce Noise Impact**







# **Dust Mitigation Measures**