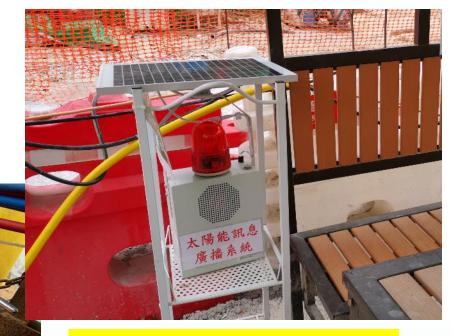

# **Adopt Safety Devices to Streamline Site Safety Control**

**Lightning distance detector** 

Solar audio broadcast device

Gas leakage detector