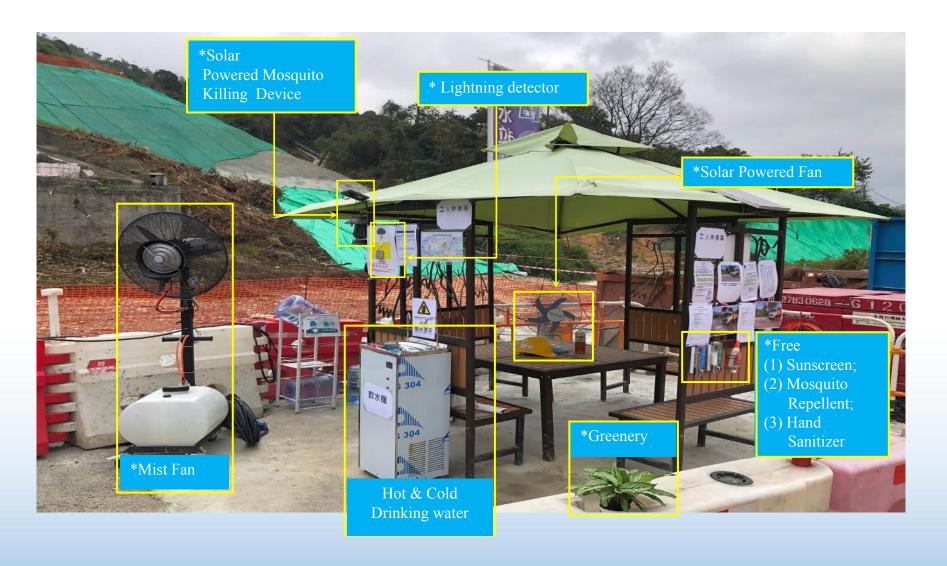

ty Control**



**Lightning distance detector** 



Solar audio broadcast device

Gas leakage detector



### **QR Code System for Enhancement of Safety Management**







#### Develop E-Safety Inspection Apps to Resolve Safety Issues More Effectively



#### Prompt reaction to rectify unsafe conditions





Data analysis to assist in formulating safety training plan



### **Apply 4D Immersive CAVE System for enhancement safety training**



Immersive environment provides remarkable experience for newcomers during induction safety training



Incorporate the CIC VR training kits into CAVE System for enhancement of safety training



#### **Develop Project Specific Safety Training Game Based on Actual Site Condition**







### Deploy high standard shaded resting facilities for workers





#### **Health Assurance Measures for Workers**



Free medical examinations



Provide free face masks daily



Health check during induction training



#### Co-organize health education with outside professional practitioners





Cancer Prevention Talk provided by the Hong Kong Anti-Cancer Society



### Adopt deodorizing agent to improve indoor air quality











#### Foster an Effective Communication Channel to Avoid Complaint









### **Cultivate a Harmony Relationship with Neighborhoods**







# **Care of the Neighborhoods**















# **Improve Construction Site Scenery**







# **Improve Construction Site Scenery**







# **Reduce Noise Impact**







# **Dust Mitigation Measures**











# **Upcycle Wood Waste for Production of Furniture**





### **