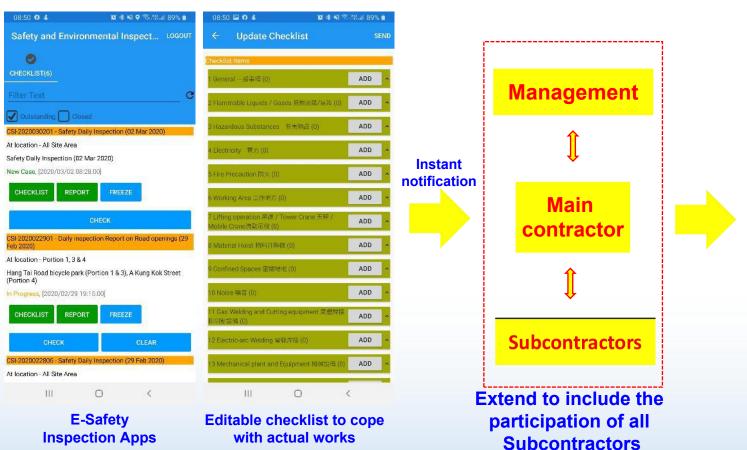

#### Develop E-Safety Inspection Apps to Resolve Safety Issues More Effectively

#### Prompt reaction to rectify unsafe conditions

Data analysis to assist in formulating safety training plan