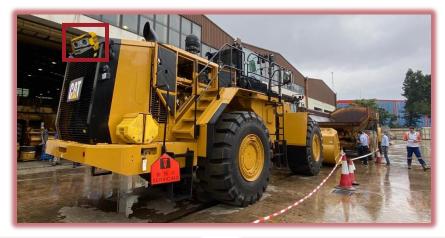

to equipment damage, as it can also alert the driver when any obstacle near the vehicle is likely to damage it (in the all obstacles zone).





#### Blaxtair benefits: summary



# Enhanced people safety Differniates pedestrians

Diffentiates pedestrians and obstacles



## Highly robust

Operational in harsh environments



Increased productivity
Only triggers relevant alerts



The C

Easy to install Plug & play system



Better working conditions

Avoids nuisance alarms and alarm fatigue



Flexible

Compatible with all types and brands of industrial vehicles



#### Cost savings

No costs due to work stoppages, workplace accidents or fatalities



## Hong Kong References (VINCI - Contract SCL1103)



Hong Kong References (Dragages Liantang, DB JV TMCLK, BYTP CKR and T2 Trunk Road)











## Hong Kong References (LCSJVTKO-LT)











## Hong Kong References (Liebherr HK - in-house demonstration)









## Listing in CITF Pre-Approved List

Name of the Technology: BLAXTAIR

Type of Technology: Internet Of Things (IoT)

Product type: Safety monitoring system

Code: PA20-020





| Product Descriptions                                                                                                                                                                                                                                                                                                                                                                                       | Reference Photo |
|---------------------------------------------------------------------------