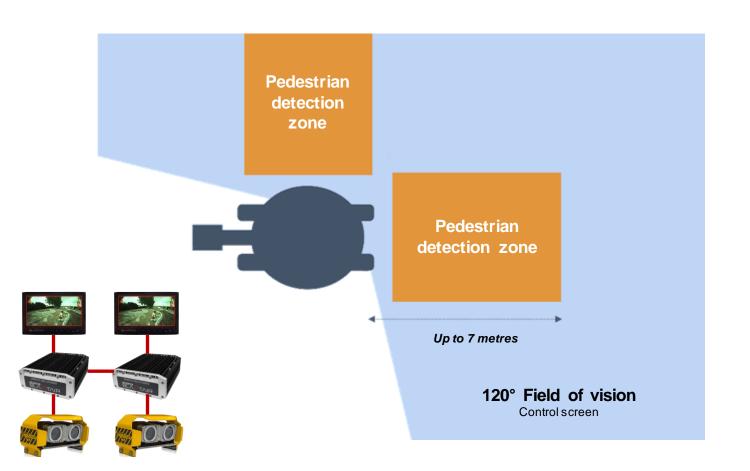

## Configurable system Double-MR90 (Dual detection)

Example of configuration for excavator