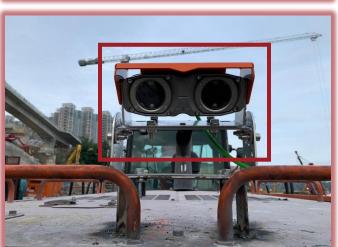

## 1 Blaxtair <u>captures 3D</u> images:

The stereoscopic camera looks after the area within its field of view, especially in the vehicle's blind spots.