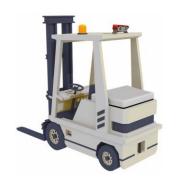

## Configurable system MR90 (single detection)

Example of configuration for counterbalance forklift truck