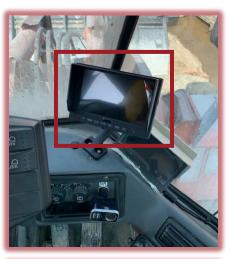

#### 3) Blaxtair <u>alerts:</u>

7" color LCD display or LED/Buzzer alerts the driver through visual and audible alarms if a person is detected in the defined danger zone.