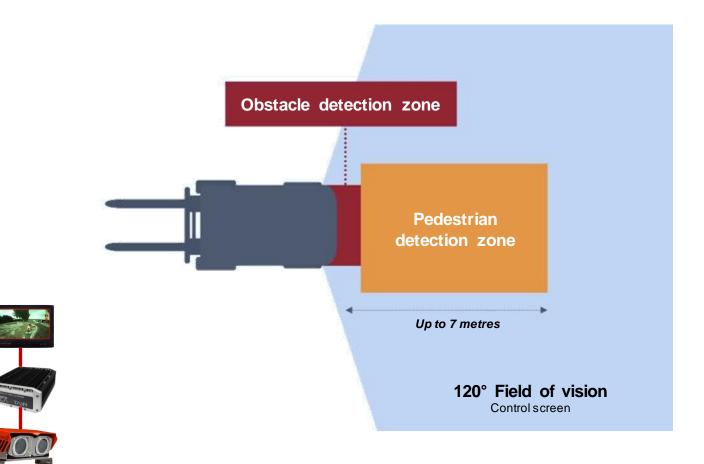

## Configurable system MR90 (single detection)

Example of configuration for counterbalance forklift truck