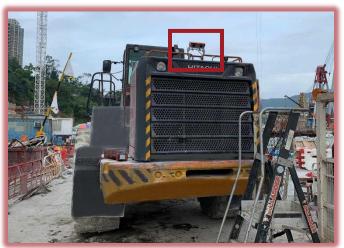

## Configurable system Double-MR90 (Dual detection)

Example of configuration for excavator