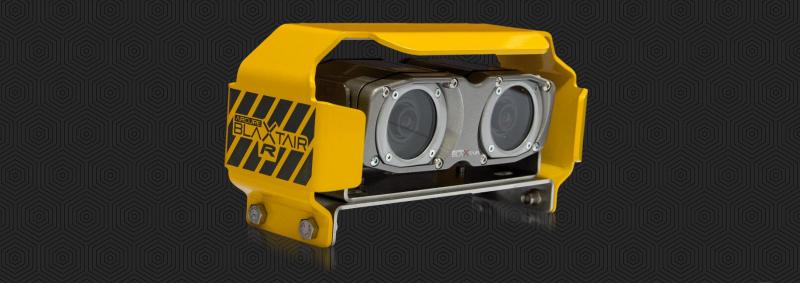

#### Blaxtair 3 main components

## 1 Blaxtair <u>captures 3D</u> images:

The stereoscopic camera looks after the area within its field of view, especially in the vehicle's blind spots.

#### Blaxtair <u>detects:</u>

The processing unit analyses the captured images, recognises and localises people in real time, thanks to artificial intelligence algorithms.

#### 3) Blaxtair <u>alerts:</u>

7" color LCD display or LED/Buzzer alerts the driver through visual and audible alarms if a person is detected in the defined danger zone.