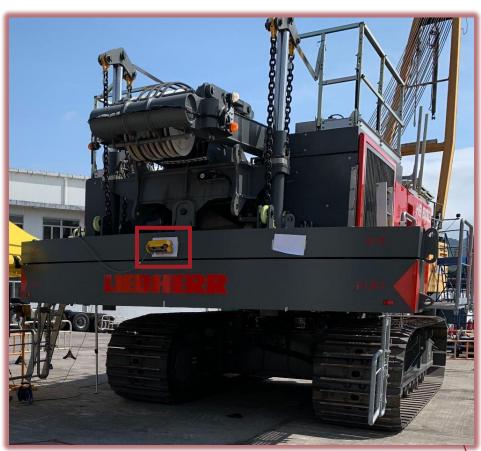

## Configurable system Double-MR90 (Dual detection)

Example of configuration for excavator

## Hong Kong References (Liebherr HK - in-house demonstration)