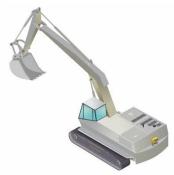

## Configurable system Double-MR90 (Dual detection)

Example of configuration for excavator