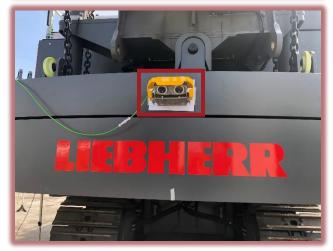

## Configurable system Double-MR90 (Dual detection)

Example of configuration for excavator

## Hong Kong References (Liebherr HK - in-house demonstration)