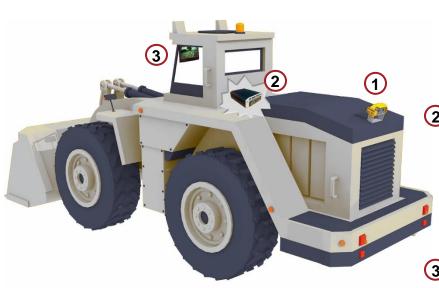

#### Blaxtair 3 main components

## 1 Blaxtair <u>captures 3D</u> images:

The stereoscopic camera looks after the area within its field of view, especially in the vehicle's blind spots.

#### Blaxtair <u>detects:</u>

The processing unit analyses the captured images, recognises and localises people in real time, thanks to artificial intelligence algorithms.

#### 3) Blaxtair <u>alerts:</u>

7" color LCD display or LED/Buzzer alerts the driver through visual and audible alarms if a person is detected in the defined danger zone.