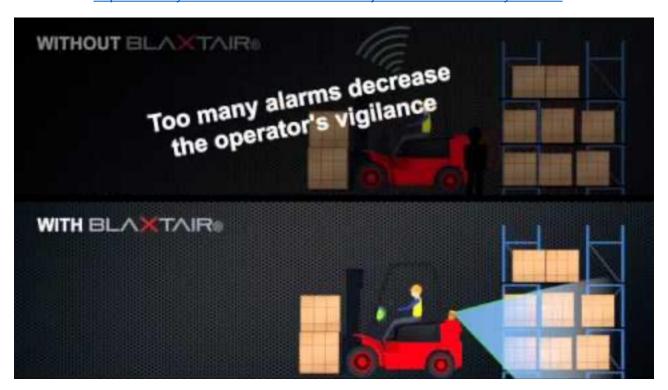

# Enhanced people safety Differniates pedestrians

Diffentiates pedestrians and obstacles

## Highly robust

Operational in harsh environments

Increased productivity
Only triggers relevant alerts

The C

Easy to install Plug & play system

Better working conditions

Avoids nuisance alarms and alarm fatigue