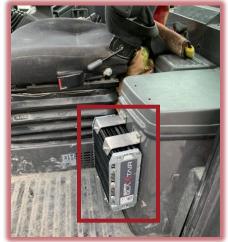

#### Blaxtair 3 main components

#### Blaxtair <u>detects:</u>

The processing unit analyses the captured images, recognises and localises people in real time, thanks to artificial intelligence algorithms.

#### 3) Blaxtair <u>alerts:</u>

7" color LCD display or LED/Buzzer alerts the driver through visual and audible alarms if a person is detected in the defined danger zone.