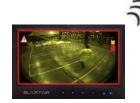

#### 3) Blaxtair <u>alerts:</u>

7" color LCD display or LED/Buzzer alerts the driver through visual and audible alarms if a person is detected in the defined danger zone.