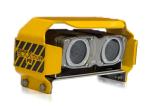

#### Blaxtair 3 main components

## 1 Blaxtair <u>captures 3D</u> images:

The stereoscopic camera looks after the area within its field of view, especially in the vehicle's blind spots.

#### Blaxtair <u>detects:</u>

The processing unit analyses the captured images, recognises and localises people in real time, thanks to artificial intelligence algorithms.

#### 3) Blaxtair <u>alerts:</u>

7" color LCD display or LED/Buzzer alerts the driver through visual and audible alarms if a person is detected in the defined danger zone.