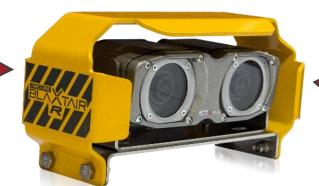

#### Blaxtair 3 main components

## 1 Blaxtair <u>captures 3D</u> images:

The stereoscopic camera looks after the area within its field of view, especially in the vehicle's blind spots.

#### Blaxtair <u>detects:</u>

The processing unit analyses the captured images, recognises and localises people in real time, thanks to artificial intelligence algorithms.

#### 3) Blaxtair <u>alerts:</u>

7" color LCD display or LED/Buzzer alerts the driver through visual and audible alarms if a person is detected in the defined danger zone.